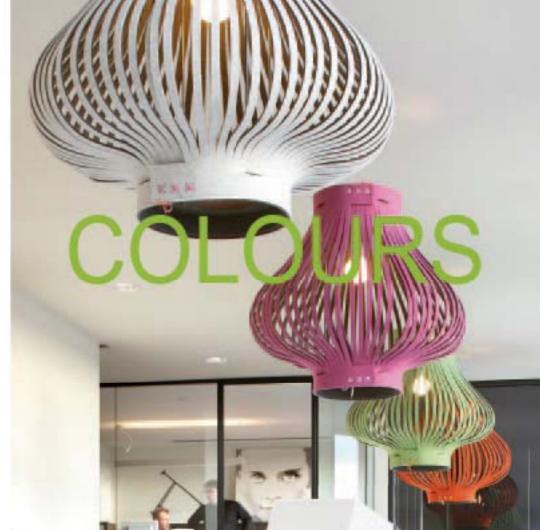

A pendant or standing lamp that creates a cosy design light, thanks to its warm felt covering.

### MATERIAL?

The buzzilight is made of recycled PET-waste, folded around a pure metal structure. Available in two sizes.

#### At home:

Thanks to its superb combination of material and shape, the Buzzilight is a real eye-catcher in every room. It's soft, has a playful shape and you can choose the inside and outside color out of many different shades. Suitable for every space in the house, to give it an instant 'wow' effect!

#### In the office:

We all know that striplights aren't good for our eyes and for the atmosphere. The Buzzilight is the perfect solution for more fun at work: it has a spectacular look, it's most multifunctional and very cuddly. Light up your work!