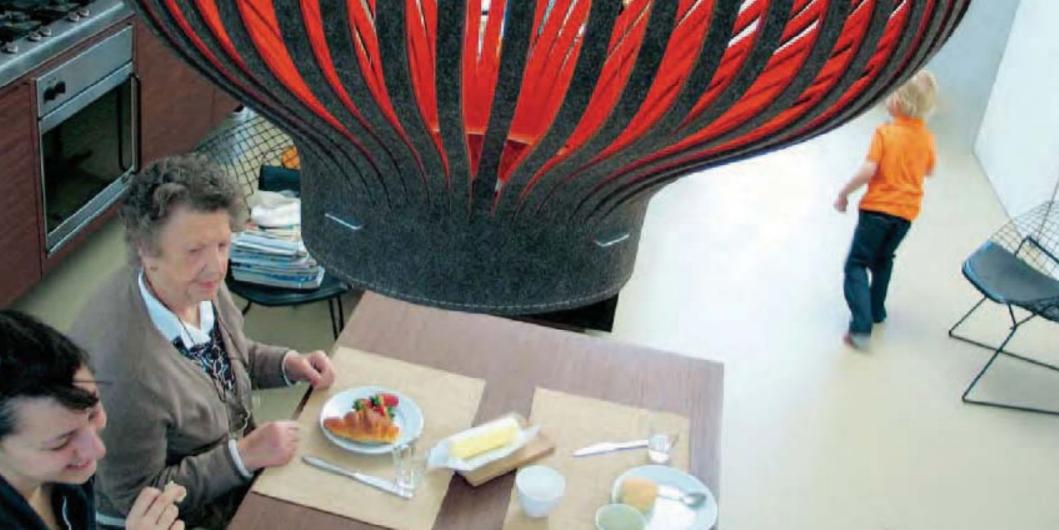

A pendant or standing lamp that creates a cosy design light, thanks to its warm felt covering.

### MATERIAL?

The buzzilight is made of recycled PET-waste, folded around a pure metal structure. Available in two sizes.

#### At home:

Thanks to its superb combination of material and shape, the Buzzilight is a real eye-catcher in every room. It's soft, has a playful shape and you can choose the inside and outside color out of many different shades. Suitable for every space in the house, to give it an instant 'wow' effect!

#### In the office:

We all know that striplights aren't good for our eyes and for the atmosphere. The Buzzilight is the perfect solution for more fun at work: it has a spectacular look, it's most multifunctional and very cuddly. Light up your work!