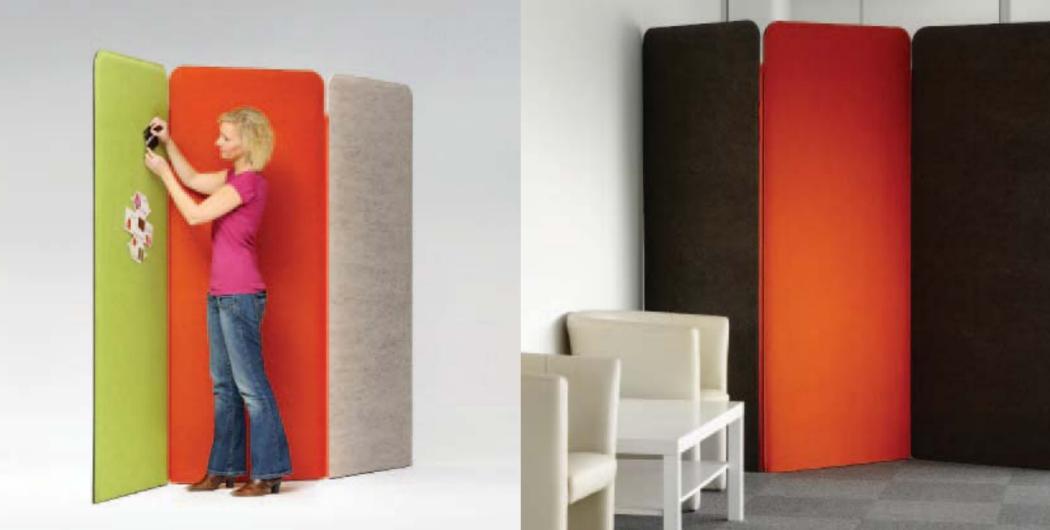

#### WHAT? Reinvention of the classic screen,

in bright colours and soft material, to restyle your dressing or ugly corner, or to create a cosy lounge.

#### At home:

nowadays, we tend to live in smaller houses so we want to use every inch of it. The Buzziscreen is the partner-in-crime **to hide** a messy stockpile or **to create privacy** while changing clothes, watching television or doing other private things.

#### In the office:

Why shouldn't an office look nice? Away with gray and ugly looking printers and fax machines, thanks to the Buzziscreen that hides everything or creates **all acoustic barrier** between the coffee corner and the colleagues who are working.