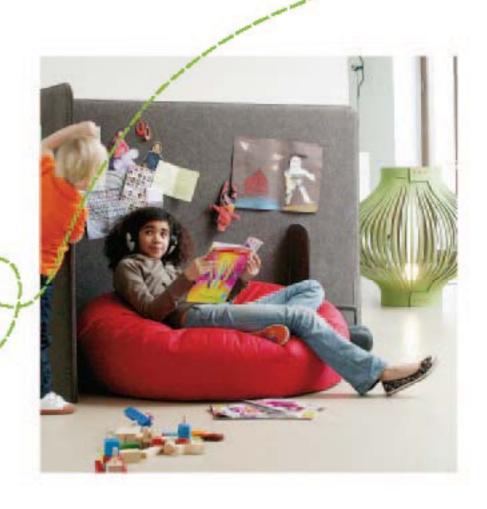

**Room divider** of approximately 125cm high that doesn't only look good in your interior, it also hides the messy children's section or the more intimate sitting/reading area.

#### In the Office:

Thanks to the 'open-office trend', the office has turned into one large work place. It stimulates good fellowship, but an important telephone conversation requires sometimes privacy and high focus. The Buzzizone creates **intimacy in an open space** 

and thanks to the felt, it absorbs every sound.

Furthermore you can pin your to do lists, mood boards and photo's onto it.

#### At home:

The buzzizone has a soft character and therefore it fits perfectly with your designer couch or deep-pile carpet.

The ideal solution to hide a desk or to separate a comfy reading place or a noisy children's section from the rest of the living room.