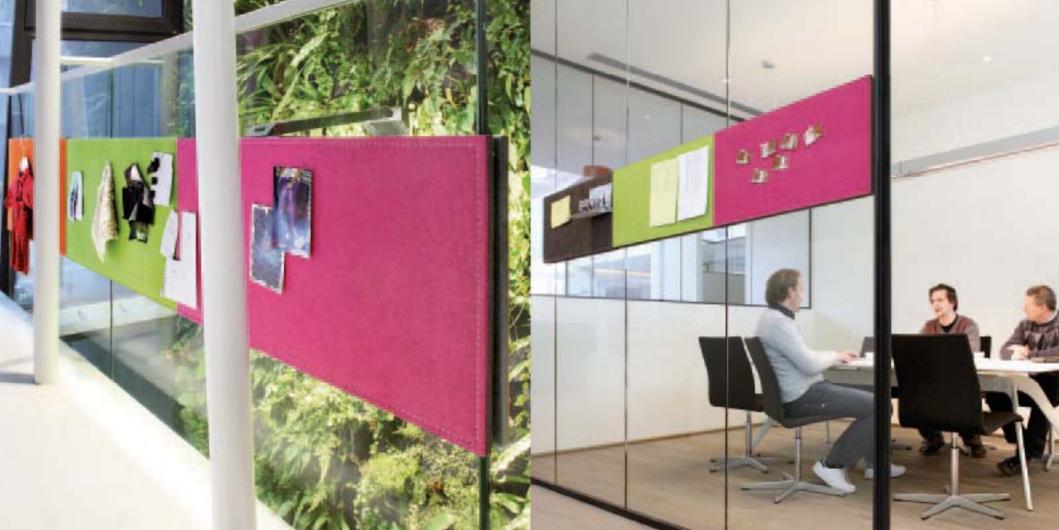

A felt notice board in different colours that can be hung onto metal, glass or walls, so that you will never forget a thing anymore. Material: Made of upcycled PET-waste

110.950 g 10.000 g 10

#### At home:

Create order in the disorder, that's what the Buzziboard is made for! It fits perfectly onto your refrigerator thanks to its built-in magnets, or you can hang it onto your wall with the metal strips that are added to the package. It brings some fun into your house with its bright and cheerful colors, but you can also pin all your shopping and 'wanted' lists onto it, as well as the pictures of the kids or the tickets for the madonna concert.

#### in the office:

Business cards, mood boards, meeting reports, plane tickets for the next bussiness trip: a lot of things are lying around onto our desks!

So it's time to get a Buzziboard into our offices and pin everything onto it, while it absorbs the noise in the mean time.