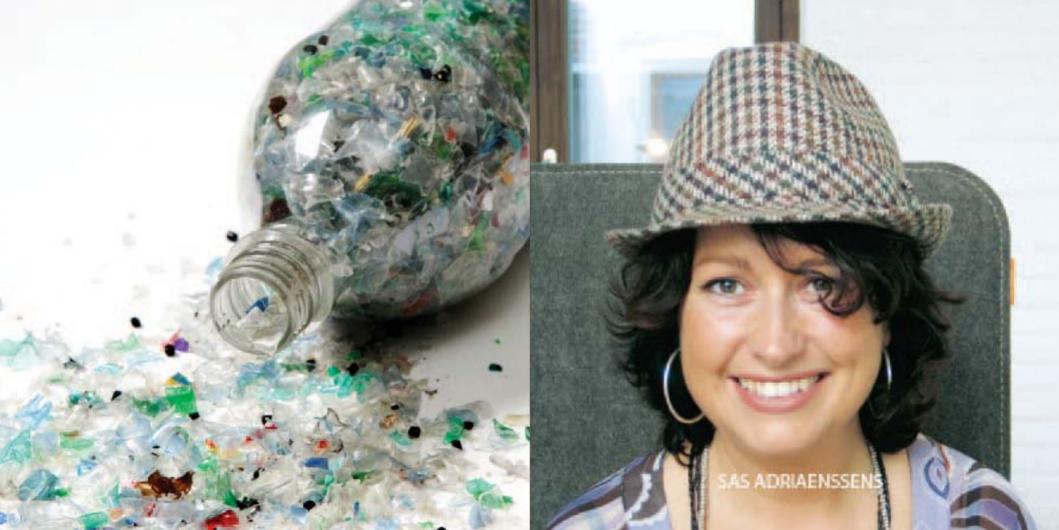

# MATERIAL?

Felt made of **upcycled PET-waste**, totally handmade.

BUZZISKIN design: Sas Adriaenssens