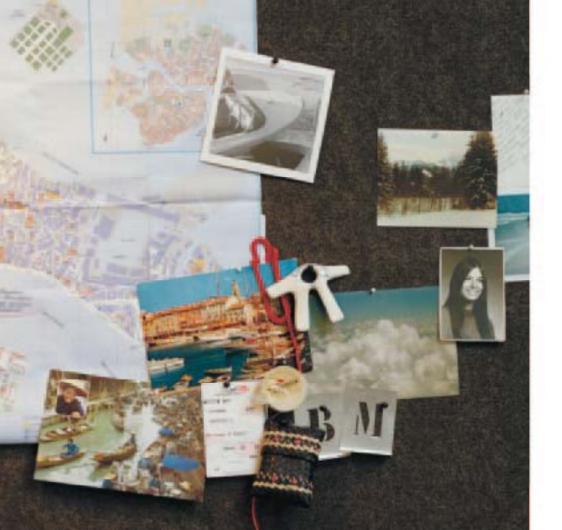

and thanks to the felt, it absorbs every sound.

Furthermore you can pin your to do lists, mood boards and photo's onto it.

#### At home:

Create order in the disorder, that's what the Buzziboard is made for! It fits perfectly onto your refrigerator thanks to its built-in magnets, or you can hang it onto your wall with the metal strips that are added to the package. It brings some fun into your house with its bright and cheerful colors, but you can also pin all your shopping and 'wanted' lists onto it, as well as the pictures of the kids or the tickets for the madonna concert.

#### in the office:

Business cards, mood boards, meeting reports, plane tickets for the next bussiness trip: a lot of things are lying around onto our desks!

So it's time to get a Buzziboard into our offices and pin everything onto it, while it absorbs the noise in the mean time.