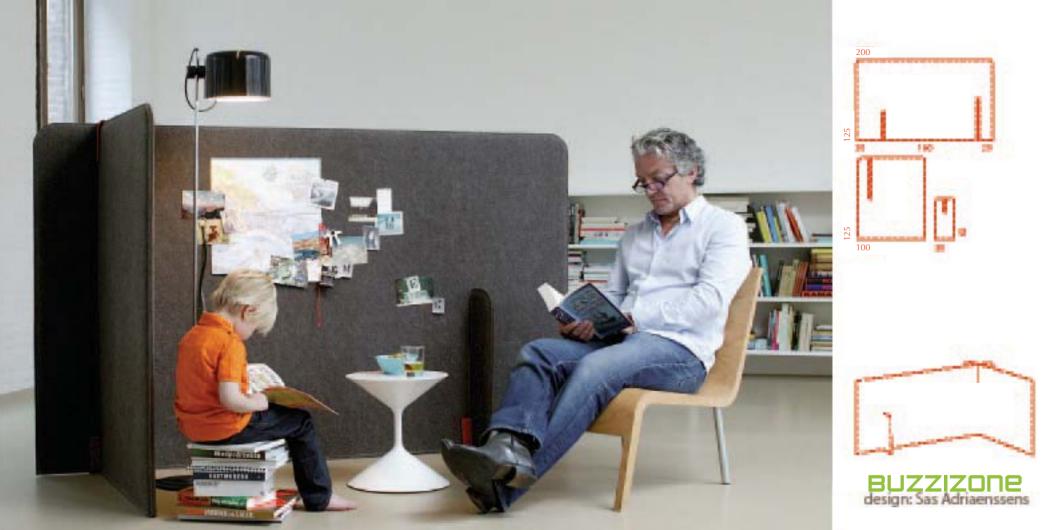

**Room divider** of approximately 125cm high that doesn't only look good in your interior, it also hides the messy children's section or the more intimate sitting/reading area.

#### In the Office:

Thanks to the 'open-office trend', the office has turned into one large work place. It stimulates good fellowship, but an important telephone conversation requires sometimes privacy and high focus. The Buzzizone creates **intimacy in an open space** 

and thanks to the felt, it absorbs every sound.

Furthermore you can pin your to do lists, mood boards and photo's onto it.

#### At home:

The buzzizone has a soft character and therefore it fits perfectly with your designer couch or deep-pile carpet.

The ideal solution to hide a desk or to separate a comfy reading place or a noisy children's section from the rest of the living room.