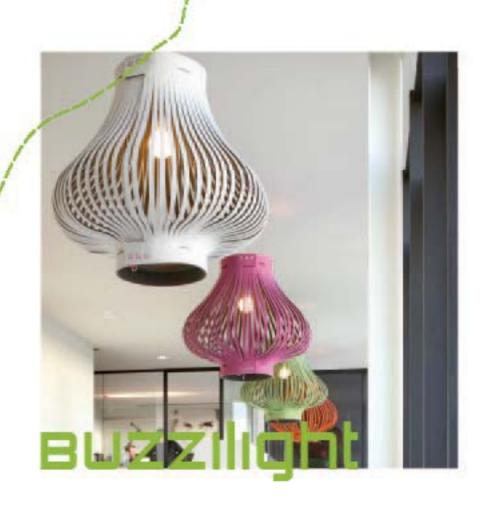

A pendant or standing lamp that creates a cosy design light, thanks to its warm felt covering.

### MATERIAL?

The buzzilight is made of recycled PET-waste, folded around a pure metal structure. Available in two sizes.

#### At home:

Thanks to its superb combination of material and shape, the Buzzilight is a real eye-catcher in every room. It's soft, has a playful shape and you can choose the inside and outside color out of many different shades. Suitable for every space in the house, to give it an instant 'wow' effect!

#### In the office:

We all know that striplights aren't good for our eyes and for the atmosphere. The Buzzilight is the perfect solution for more fun at work: it has a spectacular look, it's most multifunctional and very cuddly. Light up your work!