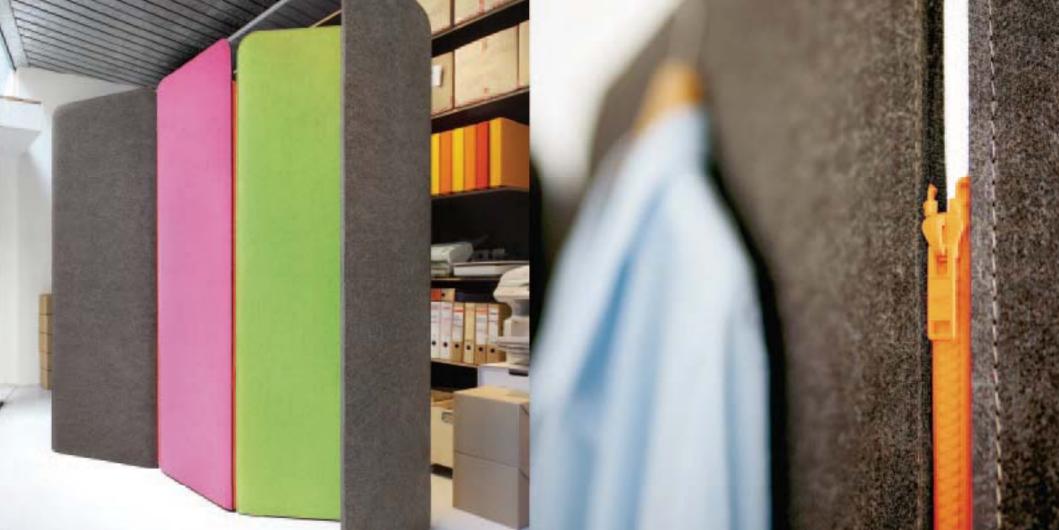

#### WHAT? Reinvention of the classic screen,

in bright colours and soft material, to restyle your dressing or ugly corner, or to create a cosy lounge.

#### At home:

nowadays, we tend to live in smaller houses so we want to use every inch of it. The Buzziscreen is the partner-in-crime **to hide** a messy stockpile or **to create privacy** while changing clothes, watching television or doing other private things.

#### In the office:

Why shouldn't an office look nice? Away with gray and ugly looking printers and fax machines, thanks to the Buzziscreen that hides everything or creates **all acoustic barrier** between the coffee corner and the colleagues who are working.