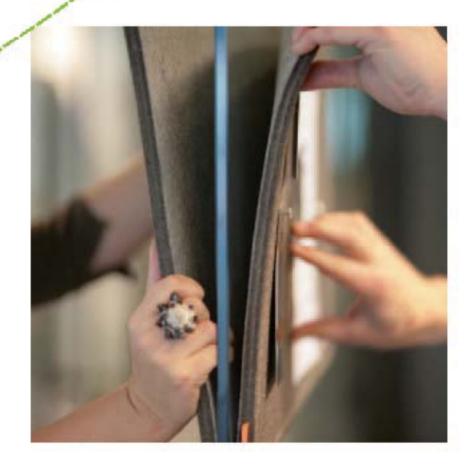

## WHAT?

An ecological revolution for the interior: self adhesive wallpaper.

Wallpaper, billboard, sound absorbing, acoustic, ecological and flexible, combined in one product.

### MATERIAL?

Felt made of upcycled PET-waste.

BUZZISKIN 3D TILE design: Sas Adriaenssens

#### WHAT?

An ecological & acoustic self adhesive tile

#### MATERIAL?

Felt made of **upcycled PET-waste**.

BUZZIDESK design: BuzziSpace DesignTeam