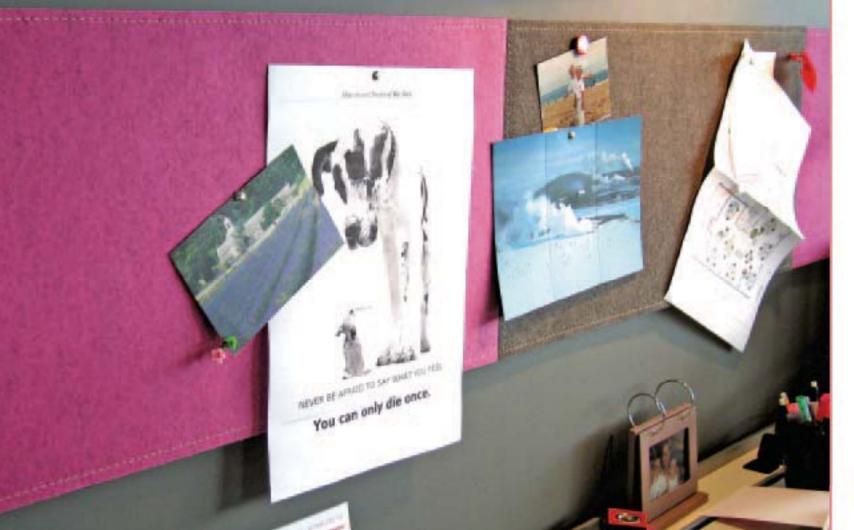

A felt notice board in different colours that can be hung onto metal, glass or walls, so that you will never forget a thing anymore. Material: Made of upcycled PET-waste

110.950 g 10.000 g 10

#### At home:

Create order in the disorder, that's what the Buzziboard is made for! It fits perfectly onto your refrigerator thanks to its built-in magnets, or you can hang it onto your wall with the metal strips that are added to the package. It brings some fun into your house with its bright and cheerful colors, but you can also pin all your shopping and 'wanted' lists onto it, as well as the pictures of the kids or the tickets for the madonna concert.

#### in the office:

Business cards, mood boards, meeting reports, plane tickets for the next bussiness trip: a lot of things are lying around onto our desks!

So it's time to get a Buzziboard into our offices and pin everything onto it, while it absorbs the noise in the mean time.