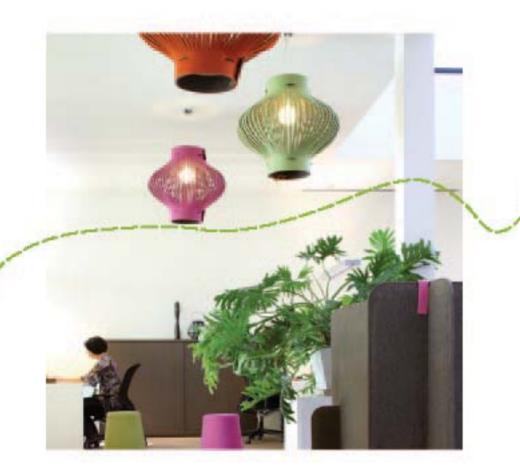

A pendant or standing lamp that creates a cosy design light, thanks to its warm felt covering.

### MATERIAL?

The buzzilight is made of recycled PET-waste, folded around a pure metal structure. Available in two sizes.

#### At home:

Thanks to its superb combination of material and shape, the Buzzilight is a real eye-catcher in every room. It's soft, has a playful shape and you can choose the inside and outside color out of many different shades. Suitable for every space in the house, to give it an instant 'wow' effect!

#### In the office:

We all know that striplights aren't good for our eyes and for the atmosphere. The Buzzilight is the perfect solution for more fun at work: it has a spectacular look, it's most multifunctional and very cuddly. Light up your work!