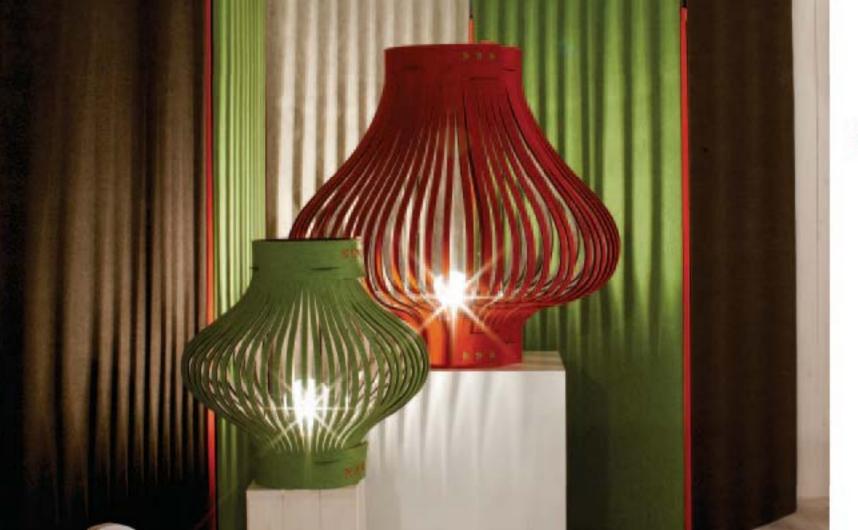

A pendant or standing lamp that creates a cosy design light, thanks to its warm felt covering.

### MATERIAL?

The buzzilight is made of recycled PET-waste, folded around a pure metal structure. Available in two sizes.

#### At home:

Thanks to its superb combination of material and shape, the Buzzilight is a real eye-catcher in every room. It's soft, has a playful shape and you can choose the inside and outside color out of many different shades. Suitable for every space in the house, to give it an instant 'wow' effect!

#### In the office:

We all know that striplights aren't good for our eyes and for the atmosphere. The Buzzilight is the perfect solution for more fun at work: it has a spectacular look, it's most multifunctional and very cuddly. Light up your work!