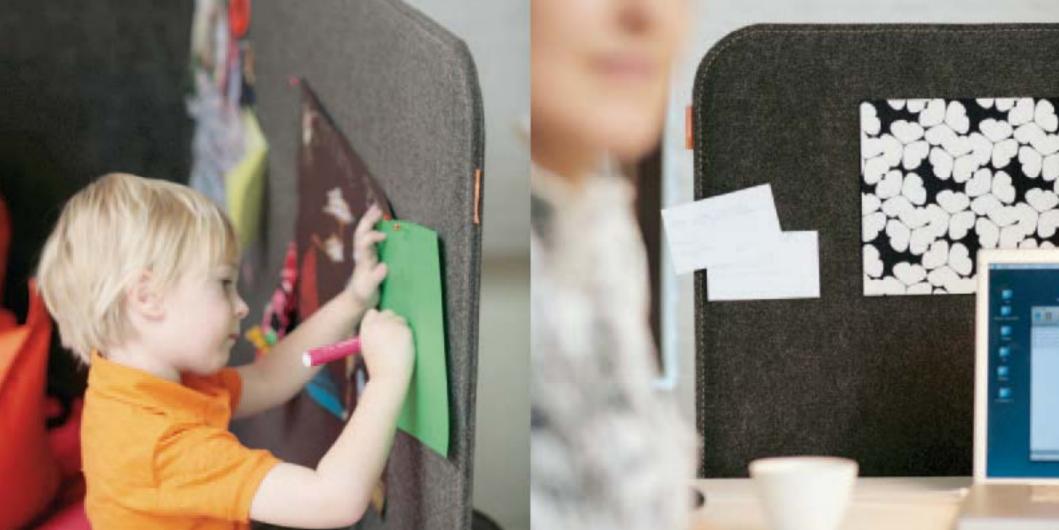

#### At home:

Create order in the disorder, that's what the Buzziboard is made for! It fits perfectly onto your refrigerator thanks to its built-in magnets, or you can hang it onto your wall with the metal strips that are added to the package. It brings some fun into your house with its bright and cheerful colors, but you can also pin all your shopping and 'wanted' lists onto it, as well as the pictures of the kids or the tickets for the madonna concert.

#### in the office:

Business cards, mood boards, meeting reports, plane tickets for the next bussiness trip: a lot of things are lying around onto our desks!

So it's time to get a Buzziboard into our offices and pin everything onto it, while it absorbs the noise in the mean time.