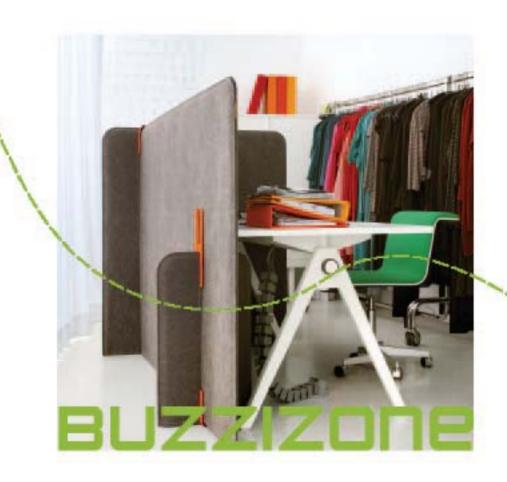

#### In the Office:

Thanks to the 'open-office trend', the office has turned into one large work place. It stimulates good fellowship, but an important telephone conversation requires sometimes privacy and high focus. The Buzzizone creates **intimacy in an open space** 

and thanks to the felt, it absorbs every sound.

Furthermore you can pin your to do lists, mood boards and photo's onto it.

#### WHAT? Reinvention of the classic screen,

in bright colours and soft material, to restyle your dressing or ugly corner, or to create a cosy lounge.