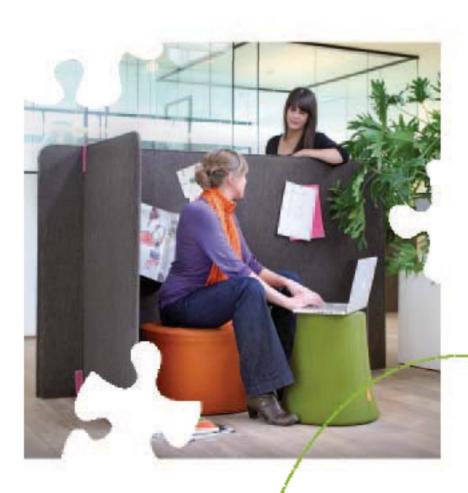

**Room divider** of approximately 125cm high that doesn't only look good in your interior, it also hides the messy children's section or the more intimate sitting/reading area.

#### In the Office:

Thanks to the 'open-office trend', the office has turned into one large work place. It stimulates good fellowship, but an important telephone conversation requires sometimes privacy and high focus. The Buzzizone creates **intimacy in an open space** 

and thanks to the felt, it absorbs every sound.

Furthermore you can pin your to do lists, mood boards and photo's onto it.

#### At home:

The buzzizone has a soft character and therefore it fits perfectly with your designer couch or deep-pile carpet.

The ideal solution to hide a desk or to separate a comfy reading place or a noisy children's section from the rest of the living room.