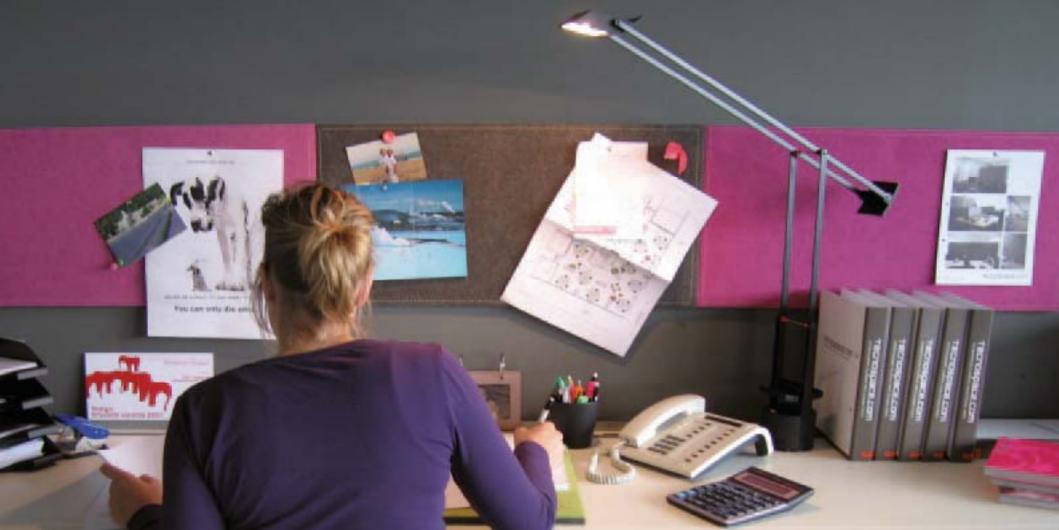

A felt notice board in different colours that can be hung onto metal, glass or walls, so that you will never forget a thing anymore. Material: Made of upcycled PET-waste

110.950 g 10.000 g 10

#### At home:

Create order in the disorder, that's what the Buzziboard is made for! It fits perfectly onto your refrigerator thanks to its built-in magnets, or you can hang it onto your wall with the metal strips that are added to the package. It brings some fun into your house with its bright and cheerful colors, but you can also pin all your shopping and 'wanted' lists onto it, as well as the pictures of the kids or the tickets for the madonna concert.

#### in the office:

Business cards, mood boards, meeting reports, plane tickets for the next bussiness trip: a lot of things are lying around onto our desks!

So it's time to get a Buzziboard into our offices and pin everything onto it, while it absorbs the noise in the mean time.