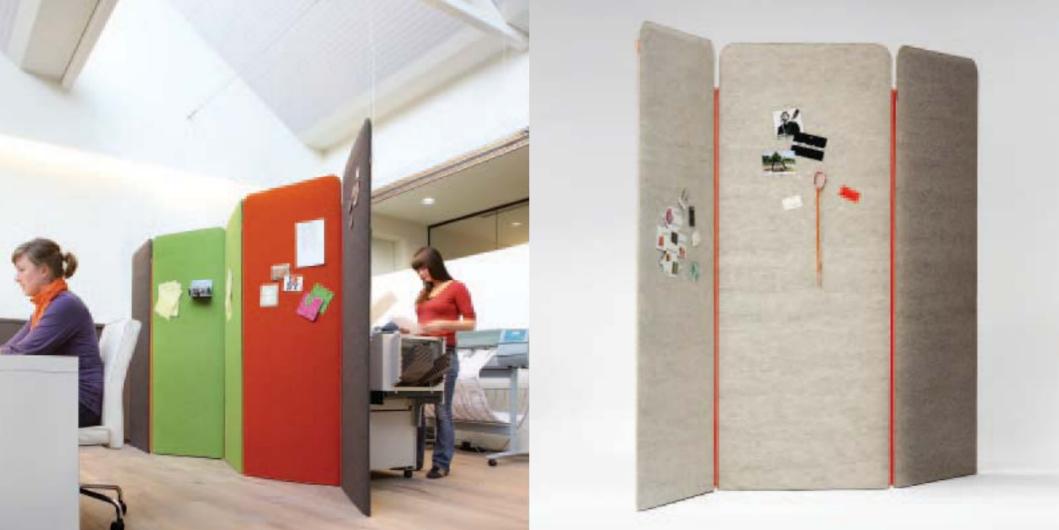

**Room divider** of approximately 125cm high that doesn't only look good in your interior, it also hides the messy children's section or the more intimate sitting/reading area.

#### MATERIAL?

Biodegradable board material (inside) and on the outside felt made of upcycled PET-waste, totally hand-made.

#### In the Office:

Thanks to the 'open-office trend', the office has turned into one large work place. It stimulates good fellowship, but an important telephone conversation requires sometimes privacy and high focus. The Buzzizone creates **intimacy in an open space** 

and thanks to the felt, it absorbs every sound.

Furthermore you can pin your to do lists, mood boards and photo's onto it.

#### At home:

The buzzizone has a soft character and therefore it fits perfectly with your designer couch or deep-pile carpet.

The ideal solution to hide a desk or to separate a comfy reading place or a noisy children's section from the rest of the living room.

#### WHAT? Reinvention of the classic screen,

in bright colours and soft material, to restyle your dressing or ugly corner, or to create a cosy lounge.