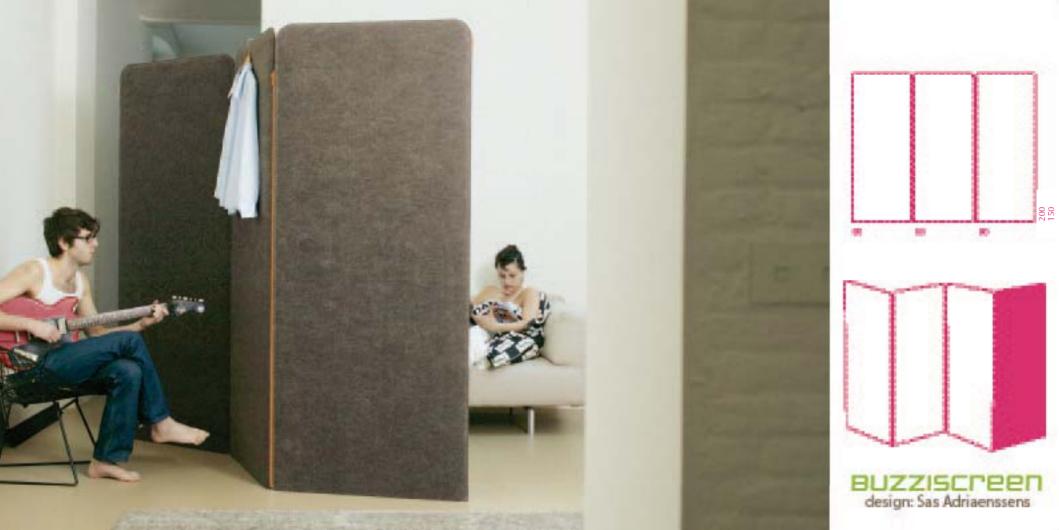

**Room divider** of approximately 125cm high that doesn't only look good in your interior, it also hides the messy children's section or the more intimate sitting/reading area.

#### MATERIAL?

Biodegradable board material (inside) and on the outside felt made of upcycled PET-waste, totally hand-made.

#### WHAT? Reinvention of the classic screen,

in bright colours and soft material, to restyle your dressing or ugly corner, or to create a cosy lounge.