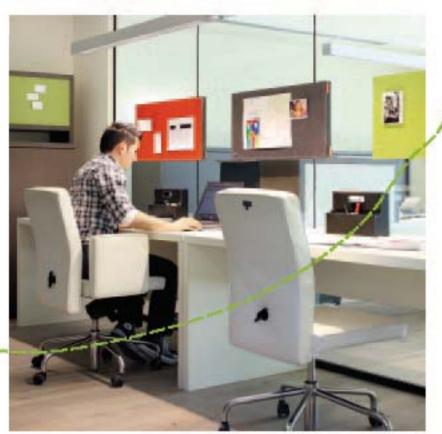

A felt notice board in different colours that can be hung onto metal, glass or walls, so that you will never forget a thing anymore. Material: Made of upcycled PET-waste

110.950 g 10.000 g 10

#### At home:

Create order in the disorder, that's what the Buzziboard is made for! It fits perfectly onto your refrigerator thanks to its built-in magnets, or you can hang it onto your wall with the metal strips that are added to the package. It brings some fun into your house with its bright and cheerful colors, but you can also pin all your shopping and 'wanted' lists onto it, as well as the pictures of the kids or the tickets for the madonna concert.

#### in the office:

Business cards, mood boards, meeting reports, plane tickets for the next bussiness trip: a lot of things are lying around onto our desks!

So it's time to get a Buzziboard into our offices and pin everything onto it, while it absorbs the noise in the mean time.