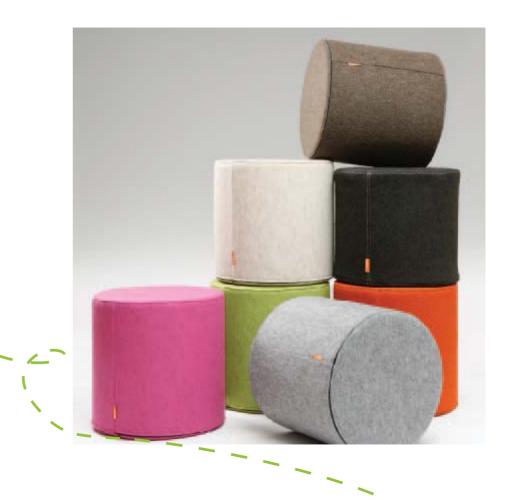

An ecological 3D pouf.

## MATERIAL?

A 100% recyclable 3D foam with a housse of recycled fabric

#### WHAT?

An ecological pouf or coffee table.

# MATERIAL?

A 100% recyclable foam with a housse of recycled fabric