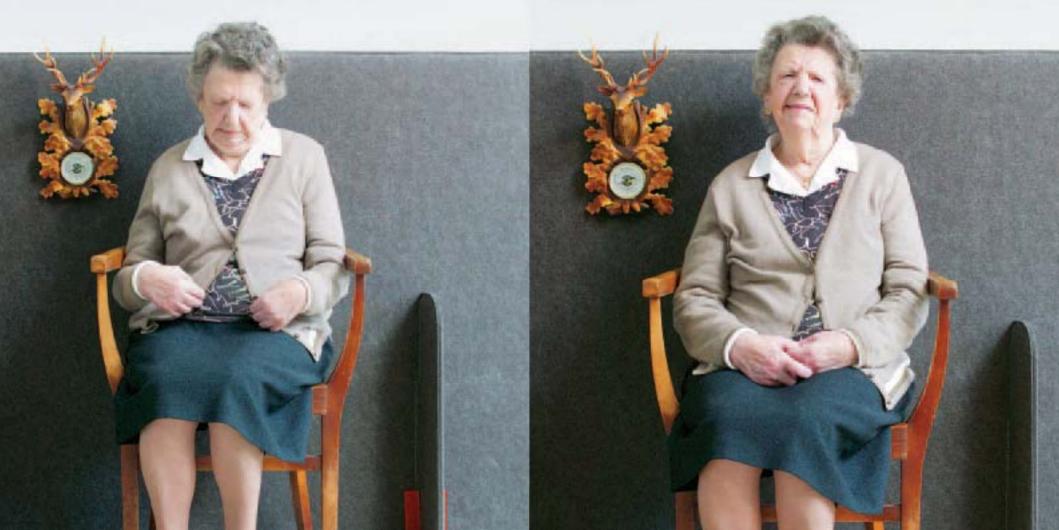

**Room divider** of approximately 125cm high that doesn't only look good in your interior, it also hides the messy children's section or the more intimate sitting/reading area.

#### MATERIAL?

Biodegradable board material (inside) and on the outside felt made of upcycled PET-waste, totally hand-made.