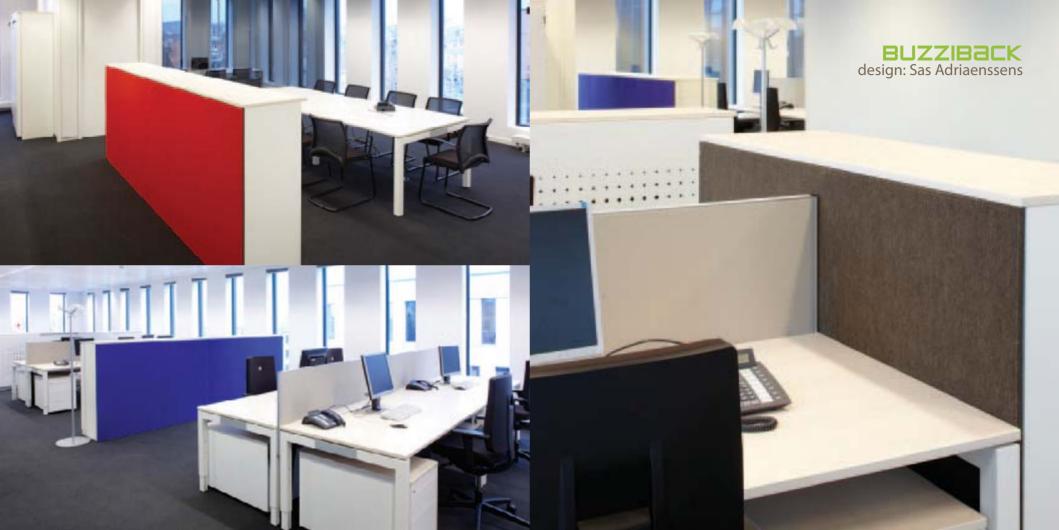

### WHAT?

**Desk divider** of different heights. Create some privacy & a comfortable acoustical workspace.

### MATERIAL?

**Biodegradable board material** (inside) and on the outside felt made of **upcycled PET-waste**, totally handmade.

UCL

Université catholique de Louvain

Axel

PHILIP MORRIS

Teletin Q

BEST BELGIAN PRODUCT / ATTRIBUTED TO: **Tecnozone by Tecnospace** 