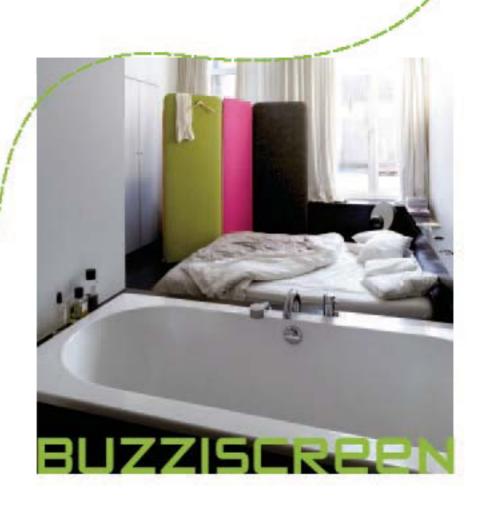

#### WHAT? Reinvention of the classic screen,

in bright colours and soft material, to restyle your dressing or ugly corner, or to create a cosy lounge.

#### At home:

nowadays, we tend to live in smaller houses so we want to use every inch of it. The Buzziscreen is the partner-in-crime **to hide** a messy stockpile or **to create privacy** while changing clothes, watching television or doing other private things.