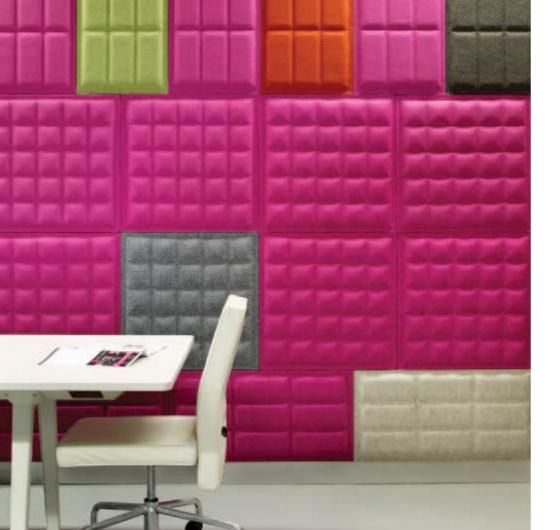

## WHAT?

An ecological revolution for the interior: self adhesive wallpaper.

Wallpaper, billboard, sound absorbing, acoustic, ecological and flexible, combined in one product.

### MATERIAL?

Felt made of upcycled PET-waste.

BUZZISKIN 3D TILE design: Sas Adriaenssens

#### WHAT?

An ecological & acoustic self adhesive tile

#### MATERIAL?

Felt made of **upcycled PET-waste**.

BUZZIDESK design: BuzziSpace DesignTeam