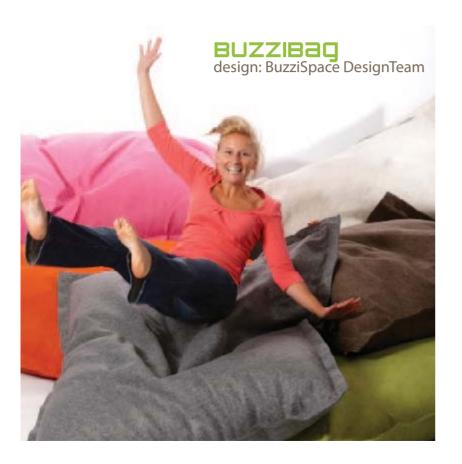

#### A cuddly soft **eco-beanbag** for indoor use!

Available in seven colours - fits perfectly into every living area. The soft and tender BuzziBag can be used as an extra seat or place to lie down, at home as well as in the office, where it can be put next to other design furniture. The BuzziBag has style, is soft and cuddly, and multi-functional.

Dimensions: 135x170cm Large 100x135cm Junior

# MATERIAL?

Felt made of **upcycled PET-waste**, totally handmade.

BUZZISKIN design: Sas Adriaenssens