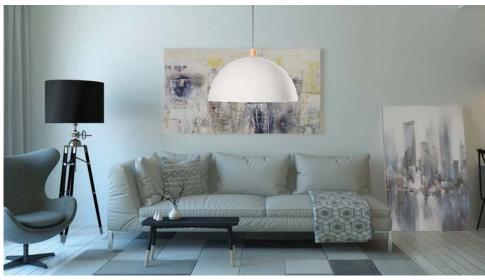

# Lighten your own PRIVACY

A felty sunshine drives out the darkness and the evil world. No distracting elements get through. Only the cocoon of light remains and catches the eye. A centrepiece ready to be admired.

### Lighten your own privacy

Warm spotlighting and cozy atmosphere

- negotiation rooms
- b galleries,
- restaurants
- libraries
- receptions
  corridors
  stairways

lobbies

- Birch cylinders: birch white
- ★ black