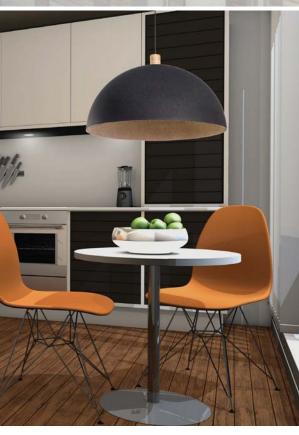

# Lighten your own PRIVACY

A felty sunshine drives out the darkness and the evil world. No distracting elements get through. Only the cocoon of light remains and catches the eye. A centrepiece ready to be admired.

### Lighten your own privacy

Warm spotlighting and cozy atmosphere

- negotiation rooms
- b galleries,
- restaurants
- libraries
- receptions
  corridors
  stairways

lobbies

- Birch cylinders: birch white
- ★ black