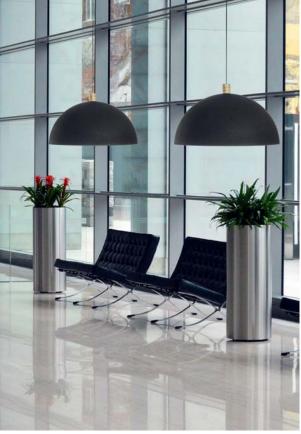

# Lighten your own PRIVACY

A felty sunshine drives out the darkness and the evil world. No distracting elements get through. Only the cocoon of light remains and catches the eye. A centrepiece ready to be admired.

### Lighten your own privacy

Warm spotlighting and cozy atmosphere

- negotiation rooms
- b galleries,
- restaurants
- libraries
- receptions
  corridors
  stairways

lobbies

- Birch cylinders: birch white
- ★ black