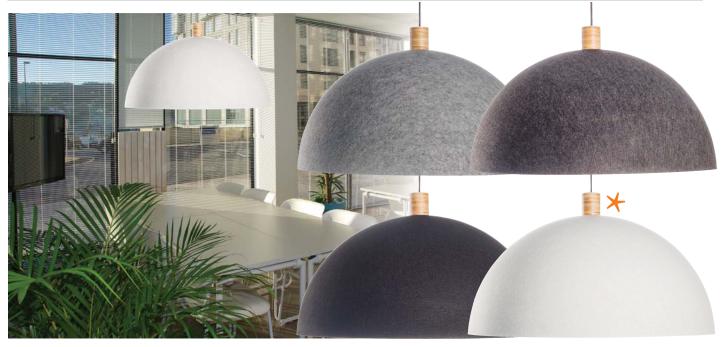

### Lighten your own privacy

Warm spotlighting and cozy atmosphere

- negotiation rooms
- b galleries,
- restaurants
- libraries
- receptions
  corridors
  stairways

lobbies

- Birch cylinders: birch white
- ★ black

#### Size:

Ø 700 mm Height 350 mm Weight 2 kg

Textile cable 2 m, white or black. Color of ceiling cup acc. cable color. Ceiling plug not included. Longer cable available upon request at additional cost.

#### Material information

100 % polyester felt (PET)

Light source E27, Led max. 30 W

Witteveen Projectinrichting, Ouderkerk a/d Amstel Tel: 020 - 496 5030, info@witteveen.nl www.scheidingswand.net www.project-inrichting.nl Colors available: off-white, light grey, dark grey and black