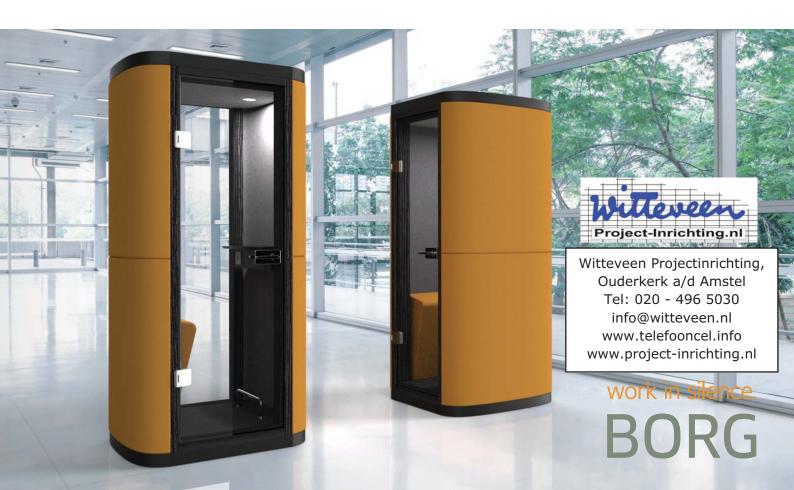

#### **DESIGN BY MARTIN SAAR**

eCell is a noise-reducing phone booth that makes you feel like you are the only one in the office. Its goal is to isolate and reduce the noise sources in an open office so that the individual does not disturb the co-workers and vice versa. It gives you enough privacy to focus and feel comfortable while keeping a visual contact with the surroundings. It has everything for an ease of use such as a fully integrated electrical connections (230V + 5V USB), LED lighting and constant fresh air circulation which are both triggered by a motion sensor to save energy. The first and only design to use fabric on the outer shell making it a cozy and inviting space to blend in your office.

## **eCell**