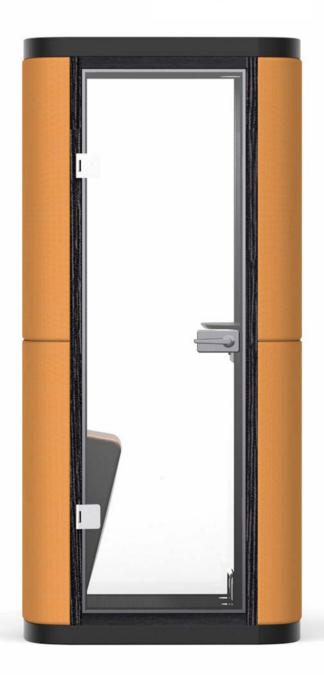

#### **DESIGN BY MARTIN SAAR**

eCell is a noise-reducing phone booth that makes you feel like you are the only one in the office. Its goal is to isolate and reduce the noise sources in an open office so that the individual does not disturb the co-workers and vice versa. It gives you enough privacy to focus and feel comfortable while keeping a visual contact with the surroundings. It has everything for an ease of use such as a fully integrated electrical connections (230V + 5V USB), LED lighting and constant fresh air circulation which are both triggered by a motion sensor to save energy. The first and only design to use fabric on the outer shell making it a cozy and inviting space to blend in your office.

#### **DESCRIPTION OF MATERIALS**

Door: Sound-proof double door glass, laminated and tempered.

The door can be left or right handed

Exterior: Fabric. Choose any fabric colour without extra charge

Interior: Dark grey acoustic felt. Carpeting with use class for public use.