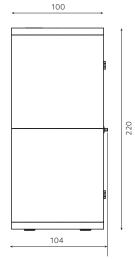

Frame: Plywood 20 mm, 10 mm. Sound-proof mats.

Acoustic foam rubber.

Thickness of wall with insulation materials 90 mm

Wheels: The product is on wheels, for easy relocation

Measurements: eCell: 220x110z100 cm (height, width, depth)

eCell duo: 220x200x100 cm (height, width, depth) Min height of the ceiling for assembly is 230cm. The measurements are optimal, fits also a smaller place,

but still you have enough space inside

Assembly time: 1-15h for phonebooth, 2-2.5h for eCell2 and 4h for eCell4