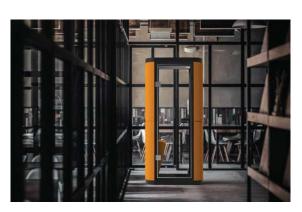

#### **DESIGN BY MARTIN SAAR**

eCell is a noise-reducing phone booth that makes you feel like you are the only one in the office. Its goal is to isolate and reduce the noise sources in an open office so that the individual does not disturb the co-workers and vice versa. It gives you enough privacy to focus and feel comfortable while keeping a visual contact with the surroundings. It has everything for an ease of use such as a fully integrated electrical connections (230V + 5V USB), LED lighting and constant fresh air circulation which are both triggered by a motion sensor to save energy. The first and only design to use fabric on the outer shell making it a cozy and inviting space to blend in your office.

## **eCell**