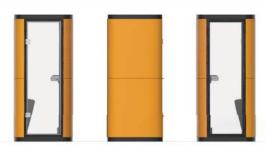

#### **DESIGN BY MARTIN SAAR**

eCell is a noise-reducing phone booth that makes you feel like you are the only one in the office. Its goal is to isolate and reduce the noise sources in an open office so that the individual does not disturb the co-workers and vice versa. It gives you enough privacy to focus and feel comfortable while keeping a visual contact with the surroundings. It has everything for an ease of use such as a fully integrated electrical connections (230V + 5V USB), LED lighting and constant fresh air circulation which are both triggered by a motion sensor to save energy. The first and only design to use fabric on the outer shell making it a cozy and inviting space to blend in your office.

#### **DESCRIPTION OF MATERIALS**

Door: Sound-proof double door glass, laminated and tempered.

The door can be left or right handed

Exterior: Fabric. Choose any fabric colour without extra charge

Interior: Dark grey acoustic felt. Carpeting with use class for public use.