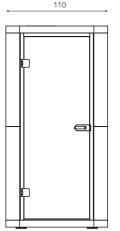

Frame: Plywood 20 mm, 10 mm. Sound-proof mats.

Acoustic foam rubber.

Thickness of wall with insulation materials 90 mm

Wheels: The product is on wheels, for easy relocation

Measurements: eCell: 220x110z100 cm (height, width, depth)

eCell duo: 220x200x100 cm (height, width, depth) Min height of the ceiling for assembly is 230cm. The measurements are optimal, fits also a smaller place,

but still you have enough space inside

Assembly time: 1-15h for phonebooth, 2-2.5h for eCell2 and 4h for eCell4