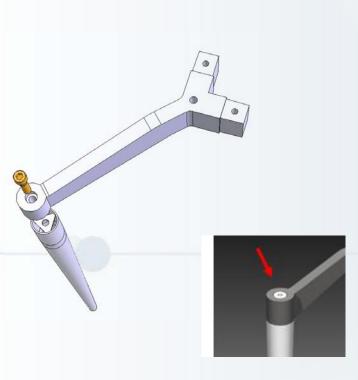

## **HOW SPYN WAS CONCIEVED - BY INSPIRATION**

Metaphor by S. Dali

Spyn Leg

ADVANTAGES OF SPYN: 1. Simplicity

Only one screw for fixing arm and leg!

Only two basic elements for the base: X and Y arm