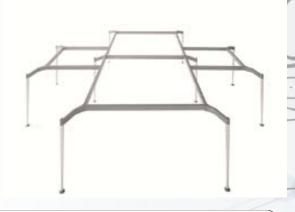

## **HOW SPYN WAS CONCIEVED - BY INSPIRATION**

Metaphor by S. Dali

Spyn Leg

ADVANTAGES OF SPYN: 1. Simplicity

Only one screw for fixing arm and leg!

Only two basic elements for the base: X and Y arm

## **ADVANTAGES OF SPYN** 2. Inverted legs for conference table