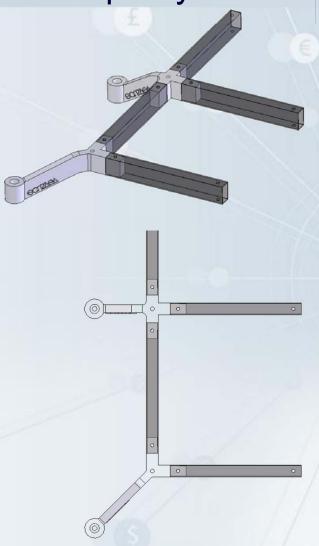

## **HOW SPYN WAS CONCIEVED - BY INSPIRATION**

Metaphor by S. Dali

Spyn Leg

ADVANTAGES OF SPYN: 1. Simplicity

Only one screw for fixing arm and leg!

Only two basic elements for the base: X and Y arm