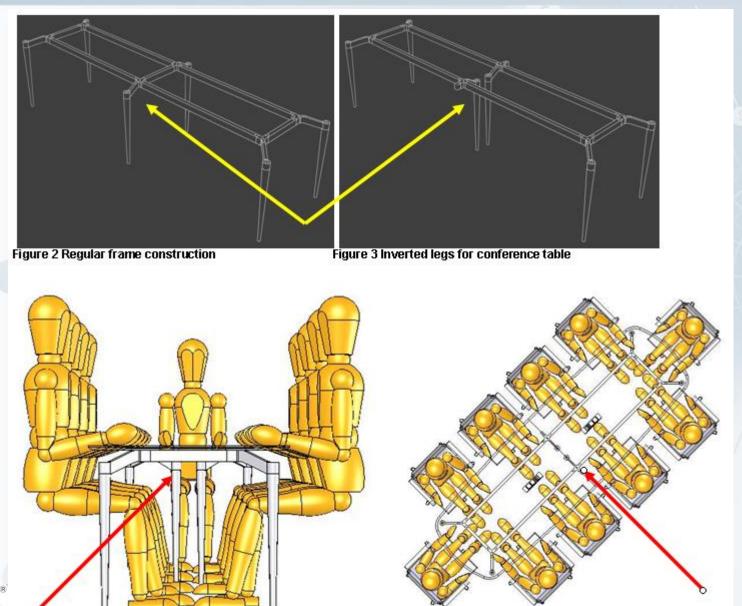

## **HOW SPYN WAS CONCIEVED - BY INSPIRATION**



Metaphor by S. Dali





Spyn Leg



ADVANTAGES OF SPYN: 1. Simplicity



Only one screw for fixing arm and leg!







Only two basic elements for the base: X and Y arm

## **ADVANTAGES OF SPYN** 2. Inverted legs for conference table



## ADVANTAGES OF SPYN 6.cable management system





### **SPYN**

#### FLOATING TRANSPARENCY AND NATURAL FRESHNESS BLENDED INTO A SMART MODULAR PROGRAM. INTRODUCING THE NEW WORKTABLE SYSTEM

















# **Cable management**





Witteveen Projectinrichting Ouderkerk a/d Amstel Tel: 020 - 496 5030 Fax: 020 - 496 3052 info@witteveen.nl www.project-inrichting.nl www.vergadertafel.info