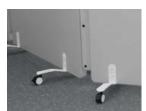

## SCREENIT HEALTH&CARE GREY/BEIGE ON WHEELS

Art.nr. Size/Discription (all sizes in mm)

ScreenIT Health & Care grey/beige on wheels

474705 W1150 H1850 (incl. wheels) € 493, excl btw