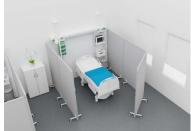

## ScreenIT Health & Care

ScreenIT Health & Care is a floor screen designed for the healthcare sector and is available in one size. The screen is built with a wood frame, filled with 30 mm sound absorbents and dressed in vinyl which is easy to disinfect and wipe to decrease risk of infection. The screen's long sides are both equipped with press studs to enable connecting as many screens as you want. Choose ScreenIT Health & Care on wheels or with a foot set for mobility and storage. Wheels and foot sets are always white. Thanks to the screen's design, there is an air gap between the bottom of the screen and the floor, enabling easy cleaning.