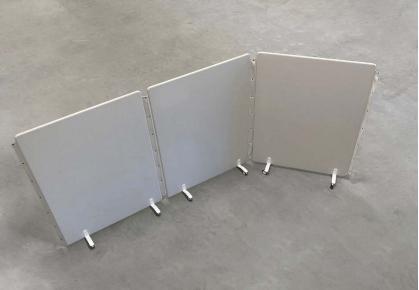

## ScreenIT Health & Care

ScreenIT Health & Care is a floor screen designed for the healthcare sector and is available in one size. The screen is built with a wood frame, filled with 30 mm sound absorbents and dressed in vinyl which is easy to disinfect and wipe to decrease risk of infection. The screen's long sides are both equipped with press studs to enable connecting as many screens as you want. Choose ScreenIT Health & Care on wheels or with a foot set for mobility and storage. Wheels and foot sets are always white. Thanks to the screen's design, there is an air gap between the bottom of the screen and the floor, enabling easy cleaning.

## SCREENIT HEALTH&CARE GREY/BEIGE ON FEET

Art.nr. Size/Discription (all sizes in mm)

ScreenIT Health & Care grey/beige on feet

474705 W1150 H1860 (incl. feet) € 454, excl btw

Technical data for the vinyl: