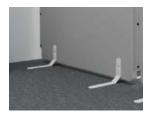

## SCREENIT HEALTH&CARE GREY/BEIGE ON FEET

Art.nr. Size/Discription (all sizes in mm)

ScreenIT Health & Care grey/beige on feet

474705 W1150 H1860 (incl. feet) € 454, excl btw

Technical data for the vinyl: