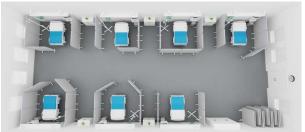

## ScreenIT Health & Care

ScreenIT Health & Care is a floor screen designed for the healthcare sector and is available in one size. The screen is built with a wood frame, filled with 30 mm sound absorbents and dressed in vinyl which is easy to disinfect and wipe to decrease risk of infection. The screen's long sides are both equipped with press studs to enable connecting as many screens as you want. Choose ScreenIT Health & Care on wheels or with a foot set for mobility and storage. Wheels and foot sets are always white. Thanks to the screen's design, there is an air gap between the bottom of the screen and the floor, enabling easy cleaning.