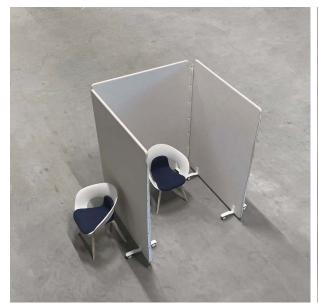

## ScreenIT Health & Care

ScreenIT Health & Care is a floor screen designed for the healthcare sector and is available in one size. The screen is built with a wood frame, filled with 30 mm sound absorbents and dressed in vinyl which is easy to disinfect and wipe to decrease risk of infection. The screen's long sides are both equipped with press studs to enable connecting as many screens as you want. Choose ScreenIT Health & Care on wheels or with a foot set for mobility and storage. Wheels and foot sets are always white. Thanks to the screen's design, there is an air gap between the bottom of the screen and the floor, enabling easy cleaning.

## SCREENIT HEALTH&CARE GREY/BEIGE ON FEET

Art.nr. Size/Discription (all sizes in mm)

ScreenIT Health & Care grey/beige on feet

474705 W1150 H1860 (incl. feet) € 454, excl btw

Technical data for the vinyl: