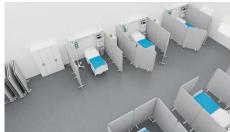

## ScreenIT Health & Care

ScreenIT Health & Care is a floor screen designed for the healthcare sector and is available in one size. The screen is built with a wood frame, filled with 30 mm sound absorbents and dressed in vinyl which is easy to disinfect and wipe to decrease risk of infection. The screen's long sides are both equipped with press studs to enable connecting as many screens as you want. Choose ScreenIT Health & Care on wheels or with a foot set for mobility and storage. Wheels and foot sets are always white. Thanks to the screen's design, there is an air gap between the bottom of the screen and the floor, enabling easy cleaning.