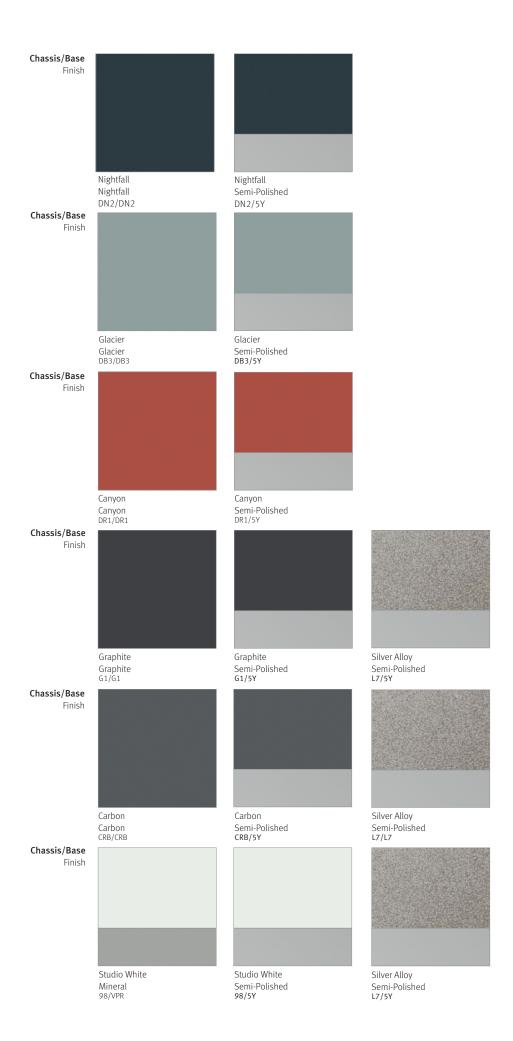

## HermanMiller ...

## Cosm colour choices







## **Cosm Chair**





## Intercept

Composition:

Elastomeric 60%, Polyester 40%

Application:

Weight: 38.3 ounces/Linear yard

Standards:

Flammability: CA TB 117, NFPA 260 Light Fastness: Grade 4, 40 hours

Abrasion: Wyzenbeek, 200,000 double rubs

Maintenance: Vacuum regularly. Wipe clean with a damp cloth.



For more information, please visit hermanmiller.com or call +44 (0)845 226 7201.

Colour samples are limited by the printing process and are indicative only. Herman Miller and lacktriangle are registered trademarks of Herman Miller, Inc.

 $\ \odot$  2018 Herman Miller Ltd, Chippenham, Wiltshire PB2276 All rights reserved

Witteveen Projectinrichting Ouderkerk a/d Amstel Tel: 020 - 496 5030 info@witteveen.nl www.ergo-burostoel.nl www.project-inrichting.nl