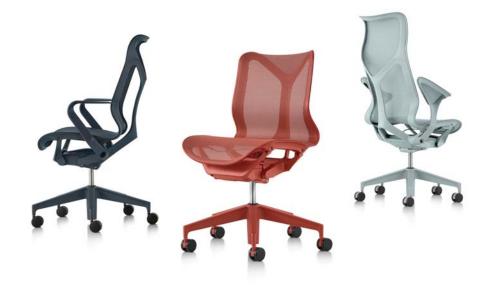

## HermanMiller ...

## Cosm colour choices







## **Cosm Chair**





## Intercept

Composition:

Elastomeric 60%, Polyester 40%

Application:

Weight: 38.3 ounces/Linear yard

Standards:

Flammability: CA TB 117, NFPA 260 Light Fastness: Grade 4, 40 hours

Abrasion: Wyzenbeek, 200,000 double rubs

Maintenance: Vacuum regularly. Wipe clean with a damp cloth.



For more information, please visit hermanmiller.com or call +44 (0)845 226 7201.

Colour samples are limited by the printing process and are indicative only. Herman Miller and lacktriangle are registered trademarks of Herman Miller, Inc.

 $\ \odot$  2018 Herman Miller Ltd, Chippenham, Wiltshire PB2276 All rights reserved

Witteveen Projectinrichting Ouderkerk a/d Amstel Tel: 020 - 496 5030 info@witteveen.nl www.ergo-burostoel.nl www.project-inrichting.nl