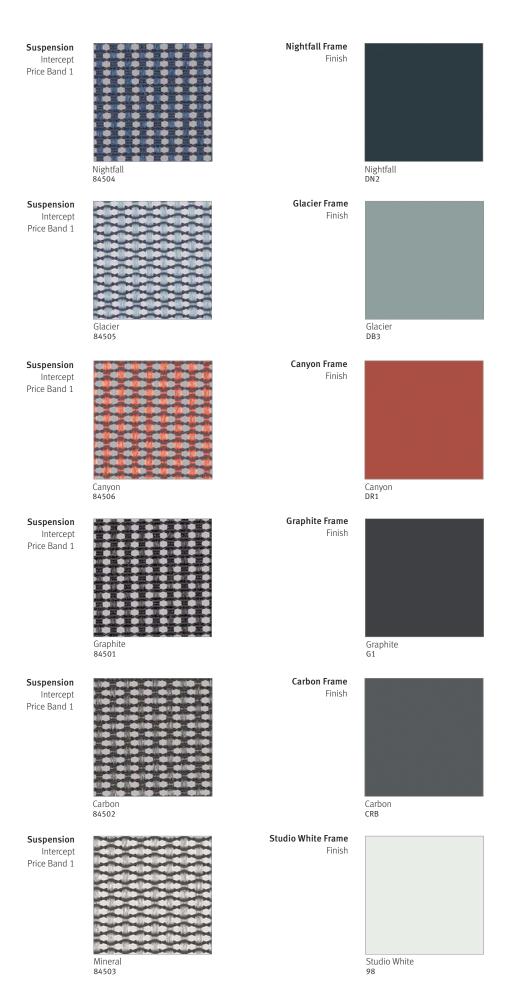

## Cosm colour choices

## Intercept

Composition:

Elastomeric 60%, Polyester 40%

Application:

Weight: 38.3 ounces/Linear yard

Standards:

Flammability: CA TB 117, NFPA 260 Light Fastness: Grade 4, 40 hours

Abrasion: Wyzenbeek, 200,000 double rubs