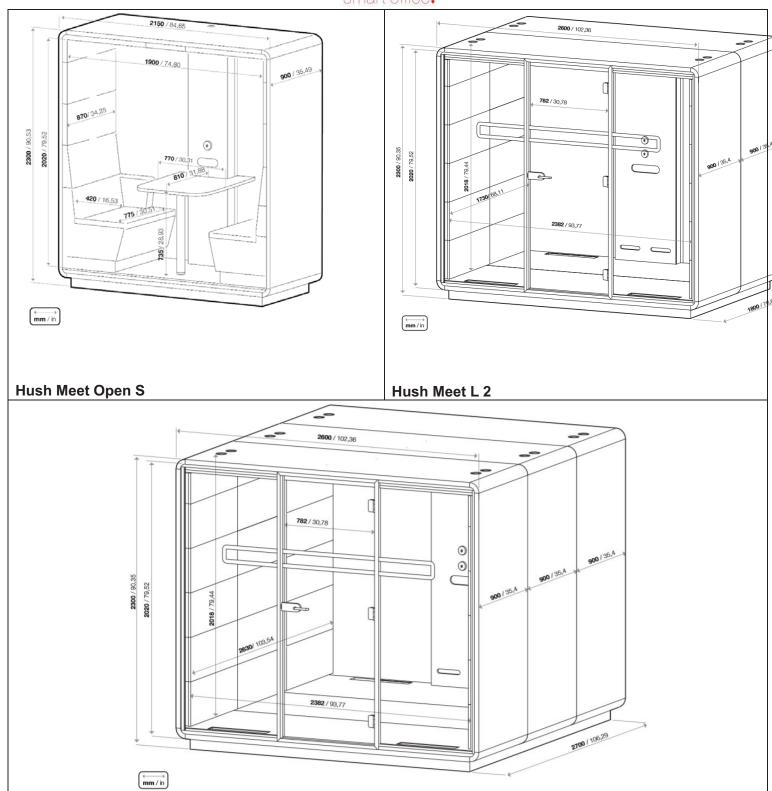

|                                                          | Hush Mee                     | t Open S                    |   |
|----------------------------------------------------------|------------------------------|-----------------------------|---|
|                                                          |                              |                             |   |
| [W x D x H]                                              | Ref. No.                     |                             |   |
| Product: 2150 x 900 x H2300<br>Crate: 2250 x 1240 x 1242 | HUS-BX-011                   |                             |   |
| <b>P</b>                                                 | Net: 425 kg<br>Gross: 595 kg | Product: 4.45<br>Crate: 3.5 | 1 |

|                                                                                 | Hush M                        | eet L 2                              |   |
|---------------------------------------------------------------------------------|-------------------------------|--------------------------------------|---|
|                                                                                 |                               |                                      |   |
| [W x D x H]                                                                     |                               | Ref. No.                             |   |
| Product: 2600 x 1800 x H2300<br>Crate: 2690 x 990 x 890<br>+ 2250 x 1130 x 1160 | HUS-BX-012                    |                                      |   |
| 4 🗇 🔷                                                                           | Net: 775 kg<br>Gross: 1075 kg | Product: 10.76<br>Crate: 2.37 + 2.95 | 2 |