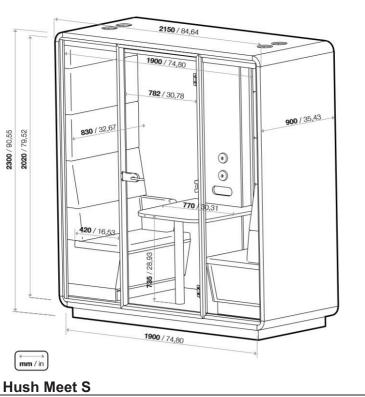

|                                                           | HUSI                         | ł Meet                      |   |
|-----------------------------------------------------------|------------------------------|-----------------------------|---|
|                                                           |                              |                             |   |
| [W x D x H]                                               |                              | Ref. No.                    |   |
| Product: 2150 x 1390 x H2300<br>Crate: 2250 x 1745 x 1240 | HUS-BX-008                   |                             |   |
| 4                                                         | Net: 650 kg<br>Gross: 770 kg | Product: 6.87<br>Crate: 4.9 | 1 |

# **Hush Meet S**