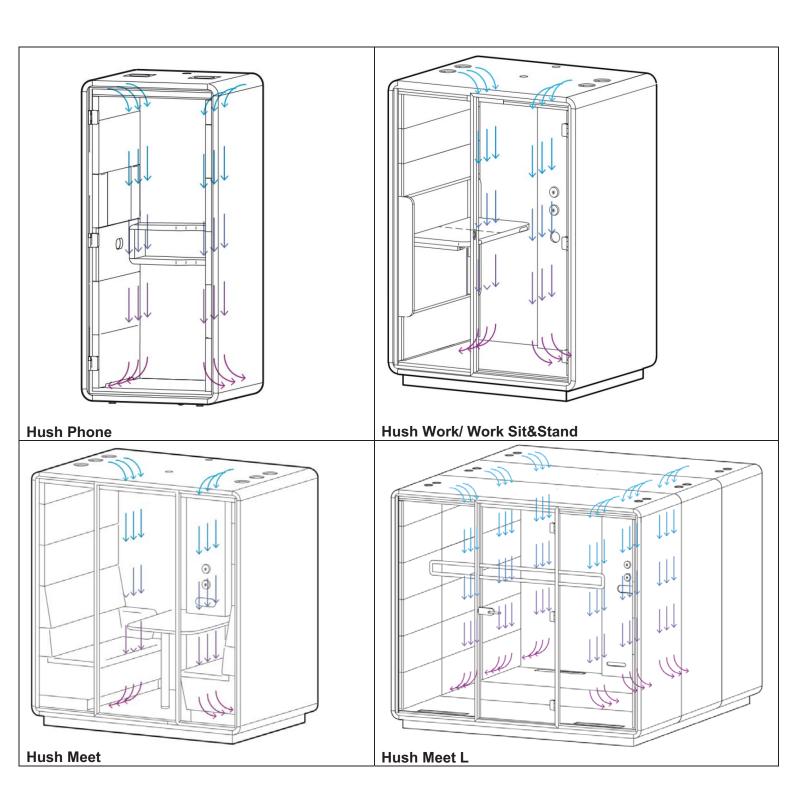

# Ventilation scheme

mikomax smart office.

|                                                         | HUSH P                       | Phone                         |   |
|---------------------------------------------------------|------------------------------|-------------------------------|---|
|                                                         |                              |                               |   |
| [W x D x H]                                             | Ref. No.                     |                               |   |
| Product: 1000 x 900 x H2230<br>Crate: 2255 x 740 x 1150 | HUS-BX-018                   |                               |   |
| 4 🗇 🗳                                                   | Net: 320 kg<br>Gross: 400 kg | Product: 1.98<br>Crate: 198.5 | 1 |

# Technical parameters

| Hush Phone                                                                                                                         | Hush Meet Open                                                                                                                 | Hush Meet Open S                                                          | HUSH Work/ Hush<br>Work Sit&Stand                                                                                              | HUSH Meet                                                                                                                        |  |
|------------------------------------------------------------------------------------------------------------------------------------|--------------------------------------------------------------------------------------------------------------------------------|---------------------------------------------------------------------------|--------------------------------------------------------------------------------------------------------------------------------|----------------------------------------------------------------------------------------------------------------------------------|--|
|                                                                                                                                    |                                                                                                                                |                                                                           |                                                                                                                                |                                                                                                                                  |  |
| The active ventilation with 2 fans in the ceiling with performance of 140 m³/h each, run by a motion sensor with adjustable delay. | Hush Meet Open: Lighting pow<br>Hush Meet Open S: Lighting po<br>Colour of light – 3000K<br>Intensity of light adjusted by Inc | er 19,2W/1940 lm<br>ower 11,5W/1160 lm<br>dependent, manual smooth rotary | The active ventilation with 4 fans in the ceiling with performance of 100 m³/h each, run by a presence sensor.                 | The active ventilation with 6 fans in the ceiling with performance of 100 m³/h each, run by a presence sensor.                   |  |
| The ventilation work's volume at the level of 41 dB.                                                                               | Maximum Power consumption of Hush Meet Open – 21 W Hush Meet Open S – 14 W                                                     | of the product:                                                           | Intensity of light and ventilation adjusted by independent, manual smooth rotary knobs.                                        | Intensity of light and ventilation adjusted by independent, manual smooth rotary knobs.                                          |  |
| Lighting power 3.2W/147<br>Im<br>Colour of light – 3000K                                                                           | Length of the cable – 3,6 m method of releasing the cable -                                                                    | - bottom and top                                                          | The ventilation work's volume at the level of 42 dB.  Lighting power 17W/1550 Im                                               | The ventilation work's volume at the level of 39 dB.                                                                             |  |
| Maximum Power consumption of the product: 7 W  Length of the cable – 3,6 m method of releasing the cable – bottom and top          |                                                                                                                                |                                                                           | Colour of light – 3000K with adjustable intensity , Maximum Power consumption of the product: 42 W Length of the cable – 3,6 m | Lighting power 19,2W/1940 Im Colour of light – 3000K with adjustable intensity. Maximum power consumption of the product: 49.5 W |  |
|                                                                                                                                    |                                                                                                                                |                                                                           | method of releasing the cable  – bottom and top                                                                                | Length of the cable – 3,6 m method of releasing the cable – bottom and top                                                       |  |