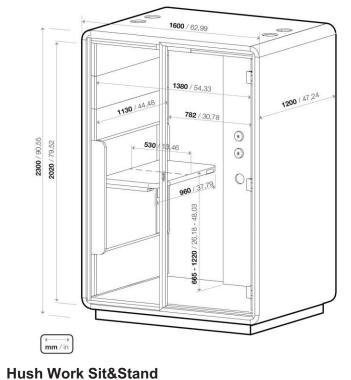

|                                                           | Hush Work                    | sit&stand                   |   |
|-----------------------------------------------------------|------------------------------|-----------------------------|---|
|                                                           |                              |                             |   |
| [W x D x H]                                               | Ref. No.                     |                             |   |
| Product: 1600 x 1200 x H2300<br>Crate: 2250 x 1500 x 1160 | HUS-BX-016                   |                             |   |
|                                                           | Net: 535 kg<br>Gross: 625 kg | Product: 4.41<br>Crate: 3.9 | 1 |