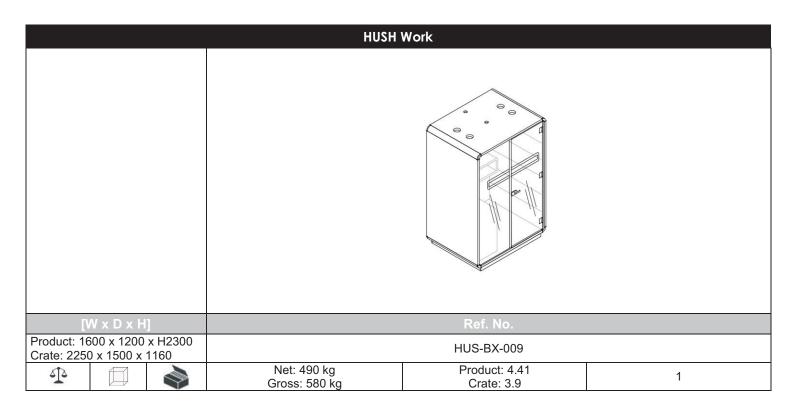

|                                                           | Hush Work                    | sit&stand                   |   |
|-----------------------------------------------------------|------------------------------|-----------------------------|---|
|                                                           |                              |                             |   |
| [W x D x H]                                               | Ref. No.                     |                             |   |
| Product: 1600 x 1200 x H2300<br>Crate: 2250 x 1500 x 1160 | HUS-BX-016                   |                             |   |
|                                                           | Net: 535 kg<br>Gross: 625 kg | Product: 4.41<br>Crate: 3.9 | 1 |