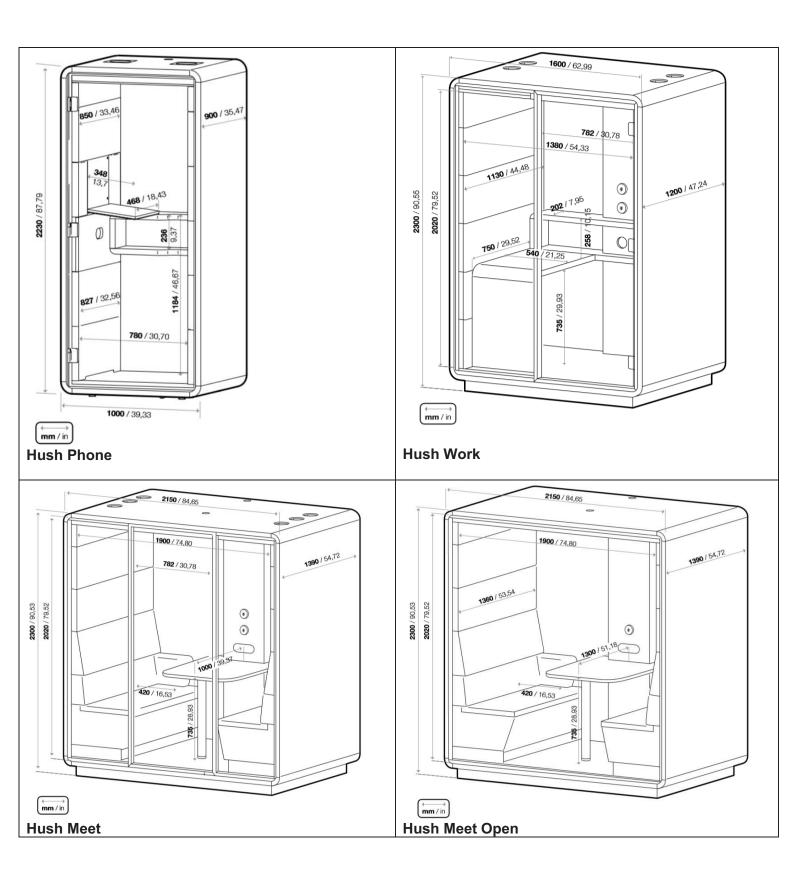

|                                                         | HUSH P                       | Phone                         |   |
|---------------------------------------------------------|------------------------------|-------------------------------|---|
|                                                         |                              |                               |   |
| [W x D x H]                                             | Ref. No.                     |                               |   |
| Product: 1000 x 900 x H2230<br>Crate: 2255 x 740 x 1150 | HUS-BX-018                   |                               |   |
| 4 🗇 🗳                                                   | Net: 320 kg<br>Gross: 400 kg | Product: 1.98<br>Crate: 198.5 | 1 |

|                                                           | Hush Work                    | sit&stand                   |   |
|-----------------------------------------------------------|------------------------------|-----------------------------|---|
|                                                           |                              |                             |   |
| [W x D x H]                                               | Ref. No.                     |                             |   |
| Product: 1600 x 1200 x H2300<br>Crate: 2250 x 1500 x 1160 | HUS-BX-016                   |                             |   |
|                                                           | Net: 535 kg<br>Gross: 625 kg | Product: 4.41<br>Crate: 3.9 | 1 |

|                                                           | HUSI                         | ł Meet                      |   |
|-----------------------------------------------------------|------------------------------|-----------------------------|---|
|                                                           |                              |                             |   |
| [W x D x H]                                               |                              | Ref. No.                    |   |
| Product: 2150 x 1390 x H2300<br>Crate: 2250 x 1745 x 1240 | HUS-BX-008                   |                             |   |
| 4                                                         | Net: 650 kg<br>Gross: 770 kg | Product: 6.87<br>Crate: 4.9 | 1 |

# **Products**

net / gross weight volume of assembled product – m3 / volume of crates – m3 number of crates.

|                                                           | Hush Mee                     | et Open                     |   |
|-----------------------------------------------------------|------------------------------|-----------------------------|---|
|                                                           |                              |                             |   |
| [W x D x H]                                               | Ref. No.                     |                             |   |
| Product: 2150 x 1390 x H2300<br>Crate: 2250 x 1745 x 1240 | HUS-BX-010                   |                             |   |
| 4 🗇 🗳                                                     | Net: 550 kg<br>Gross: 680 kg | Product: 6.87<br>Crate: 4.9 | 1 |