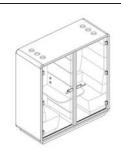

# **Hush Meet S**

The ventilation work's volume at the level of 42 dB.

Lighting power 11,5W/1160 lm

Colour of light – 3000K with adjustable intensity.

Maximum Power consumption of the product: Hush Meet S – 20 W

Length of the cable – 3,6 m method of releasing the cable – bottom and top