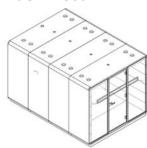

|                                                          | Hush Mee                     | t Open S                    |   |
|----------------------------------------------------------|------------------------------|-----------------------------|---|
|                                                          |                              |                             |   |
| [W x D x H]                                              | Ref. No.                     |                             |   |
| Product: 2150 x 900 x H2300<br>Crate: 2250 x 1240 x 1242 | HUS-BX-011                   |                             |   |
| <b>P</b>                                                 | Net: 425 kg<br>Gross: 595 kg | Product: 4.45<br>Crate: 3.5 | 1 |

|                                                          | Hush A                       | Meet S                      |   |
|----------------------------------------------------------|------------------------------|-----------------------------|---|
|                                                          |                              |                             |   |
| [W x D x H]                                              | Ref. Np.                     |                             |   |
| Product: 2150 x 900 x H2300<br>Crate: 2250 x 1240 x 1242 | HUS-BX-008                   |                             |   |
| <b>P</b>                                                 | Net: 530 kg<br>Gross: 700 kg | Product: 4.45<br>Crate: 3.5 | 1 |

|                                                          | Hush                         | 1 Twin                      |   |
|----------------------------------------------------------|------------------------------|-----------------------------|---|
|                                                          |                              |                             |   |
| [W x D x H]                                              |                              | Ref. No.                    |   |
| Product: 2150 x 900 x H2300<br>Crate: 2250 x 1240 x 1242 |                              | HUS-BX-019                  |   |
| 4                                                        | Net: 570 kg<br>Gross: 740 kg | Product: 4.45<br>Crate: 3.5 | 1 |