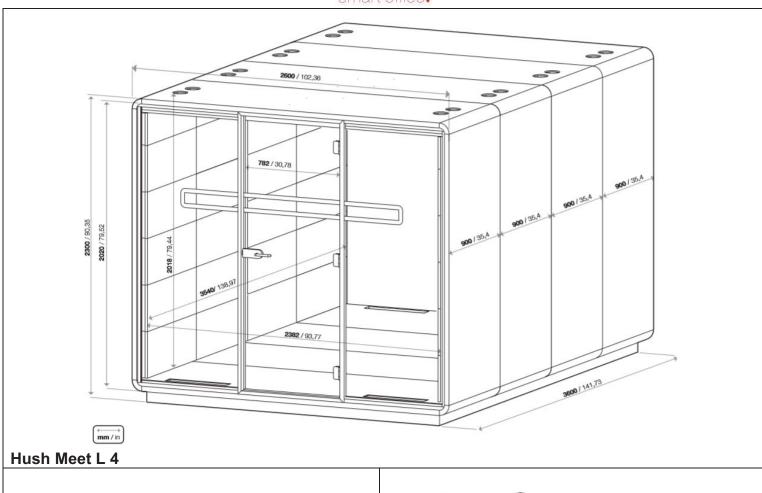

|                                                                                                                             | Hush Meet L 4                  |                                                    |   |
|-----------------------------------------------------------------------------------------------------------------------------|--------------------------------|----------------------------------------------------|---|
| [W x D x H]                                                                                                                 |                                | Ref. No.                                           |   |
| Product: 2600 x 3600 x H2300<br>Crate: 2690 x 990 x 890<br>+ 2250 x 1130 x 1160<br>+ 2690 x 990 x 890<br>+ 2690 x 990 x 890 | HUS-BX-012 + 2 x HUS-BX-13     |                                                    |   |
| 4 🗇 🦃                                                                                                                       | Net: 1475 kg<br>Gross: 2115 kg | Product: 21.52<br>Crate: 2.37 + 2.95 + 2.37 + 2.37 | 4 |

# **Dimensions**

**Hush Meet L 3** 