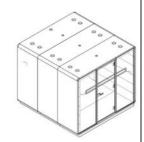

# **Products**

net / gross weight volume of assembled product – m3 / volume of crates – m3 number of crates.

|                                                           | Hush Mee                     | et Open                     |   |
|-----------------------------------------------------------|------------------------------|-----------------------------|---|
|                                                           |                              |                             |   |
| [W x D x H]                                               | Ref. No.                     |                             |   |
| Product: 2150 x 1390 x H2300<br>Crate: 2250 x 1745 x 1240 | HUS-BX-010                   |                             |   |
| 4 🗇 🗳                                                     | Net: 550 kg<br>Gross: 680 kg | Product: 6.87<br>Crate: 4.9 | 1 |

|                                                           | HUSI                         | ł Meet                      |   |
|-----------------------------------------------------------|------------------------------|-----------------------------|---|
|                                                           |                              |                             |   |
| [W x D x H]                                               |                              | Ref. No.                    |   |
| Product: 2150 x 1390 x H2300<br>Crate: 2250 x 1745 x 1240 | HUS-BX-008                   |                             |   |
| 4                                                         | Net: 650 kg<br>Gross: 770 kg | Product: 6.87<br>Crate: 4.9 | 1 |