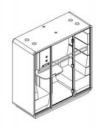

|                                                           | Hush Work                    | sit&stand                   |   |
|-----------------------------------------------------------|------------------------------|-----------------------------|---|
|                                                           |                              |                             |   |
| [W x D x H]                                               | Ref. No.                     |                             |   |
| Product: 1600 x 1200 x H2300<br>Crate: 2250 x 1500 x 1160 | HUS-BX-016                   |                             |   |
|                                                           | Net: 535 kg<br>Gross: 625 kg | Product: 4.41<br>Crate: 3.9 | 1 |