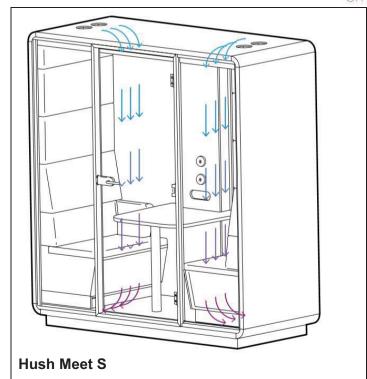

# **Hush Meet S**

The ventilation work's volume at the level of 42 dB.

Lighting power 11,5W/1160 lm

Colour of light – 3000K with adjustable intensity.

Maximum Power consumption of the product: Hush Meet S – 20 W

Length of the cable – 3,6 m method of releasing the cable – bottom and top

# Ventilation scheme

mikomax smart office.