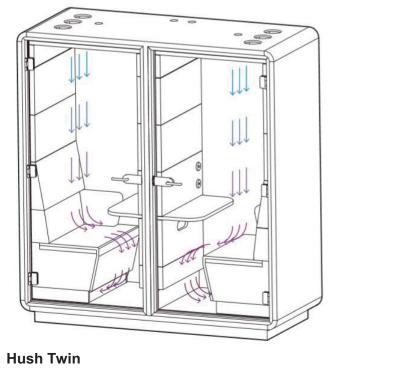

|                                                          | Hush                         | 1 Twin                      |   |
|----------------------------------------------------------|------------------------------|-----------------------------|---|
|                                                          |                              |                             |   |
| [W x D x H]                                              |                              | Ref. No.                    |   |
| Product: 2150 x 900 x H2300<br>Crate: 2250 x 1240 x 1242 |                              | HUS-BX-019                  |   |
| 4                                                        | Net: 570 kg<br>Gross: 740 kg | Product: 4.45<br>Crate: 3.5 | 1 |

### **Hush Twin**

Two independets spaces with the active ventilation with 6 (3 per side) fans in the ceiling with performance of 100 m³/h each, run by a presence sensor.

Intensity of light and ventilation adjusted by independent, manual smooth rotary knobs.

The ventilation work's volume at the level of 39,5 db.

Lighting power 6,4W/284 Im Colour of light – 3000K with adjustable intensity.

Maximum Power consumption of the product: 30 W

Length of the cable – 3,6 m method of releasing the cable – bottom and top