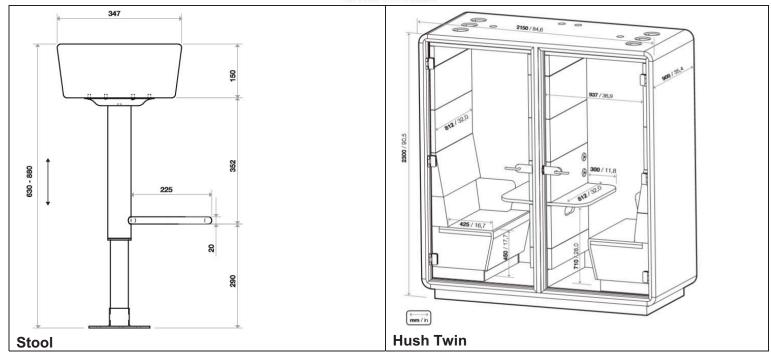

|                     | Stool                     |         |
|---------------------|---------------------------|---------|
|                     |                           |         |
|                     |                           |         |
|                     |                           |         |
|                     |                           |         |
|                     |                           |         |
|                     | · ·                       |         |
|                     |                           |         |
| [H]                 | Re                        | ef. No. |
| Product: 630 -> 880 | HUS                       | -HO-001 |
| 4 🔷                 | Net: 8 kg<br>Gross: 10 kg | 1       |

|                                                          | Hush                         | 1 Twin                      |   |
|----------------------------------------------------------|------------------------------|-----------------------------|---|
|                                                          |                              |                             |   |
| [W x D x H]                                              |                              | Ref. No.                    |   |
| Product: 2150 x 900 x H2300<br>Crate: 2250 x 1240 x 1242 |                              | HUS-BX-019                  |   |
| 4                                                        | Net: 570 kg<br>Gross: 740 kg | Product: 4.45<br>Crate: 3.5 | 1 |

### **Hush Twin**

Two independets spaces with the active ventilation with 6 (3 per side) fans in the ceiling with performance of 100 m³/h each, run by a presence sensor.

Intensity of light and ventilation adjusted by independent, manual smooth rotary knobs.

The ventilation work's volume at the level of 39,5 db.

Lighting power 6,4W/284 Im Colour of light – 3000K with adjustable intensity.

Maximum Power consumption of the product: 30 W

Length of the cable – 3,6 m method of releasing the cable – bottom and top