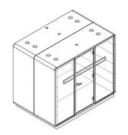

|                                                           | Hush Work                    | sit&stand                   |   |
|-----------------------------------------------------------|------------------------------|-----------------------------|---|
|                                                           |                              |                             |   |
| [W x D x H]                                               | Ref. No.                     |                             |   |
| Product: 1600 x 1200 x H2300<br>Crate: 2250 x 1500 x 1160 | HUS-BX-016                   |                             |   |
|                                                           | Net: 535 kg<br>Gross: 625 kg | Product: 4.41<br>Crate: 3.9 | 1 |