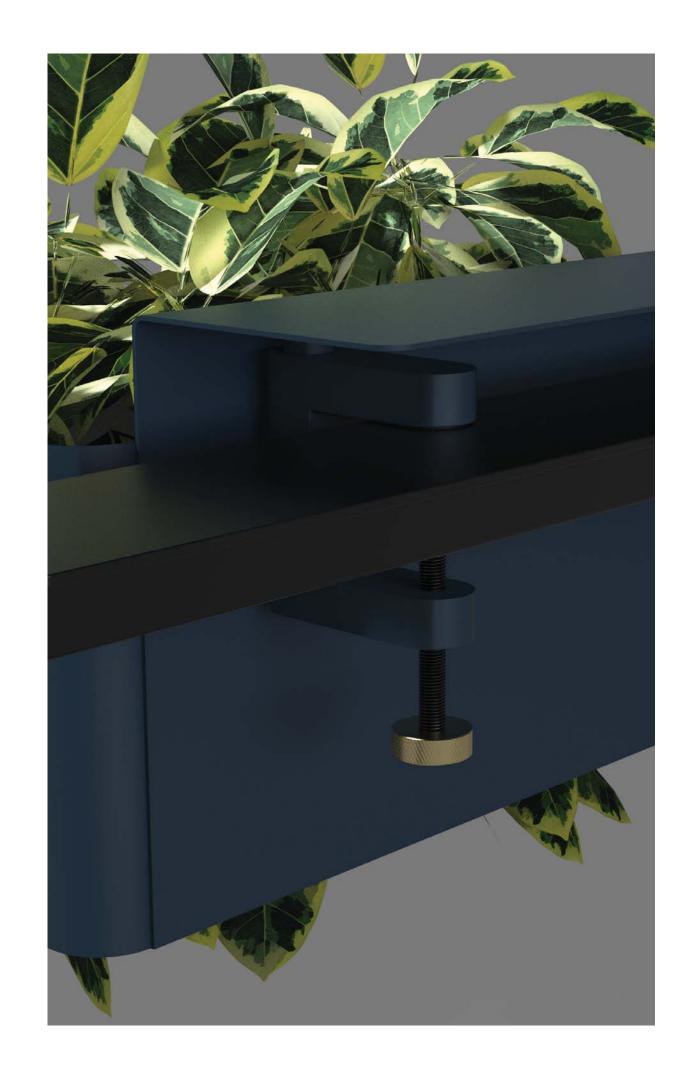

Designed by the house of PJ Production as a new collection under the brand name APTO. The profile is produced in anodized aluminum, which is surface-treated with fine structure powder coating. Build with components such as acoustic room dividers in felt, shelfs, and fits furthermore our APTO Clamp Collection, containing 12 main products such as bookshelf's, small tables, flower box etc. (red more at page 9)

## BUILD AND DESIGN WITH A PURPOSE

Extend the functionality with APTO Flower Box, that gives a floting sensation. Bringing nature into the working environment add atmosphere and the impression of being closer to nature.