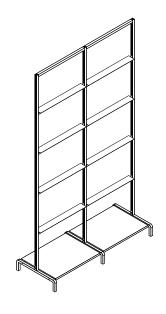

#### PRODUCT OVERVIEW

EXTEND FREE STANDING

6000-0302

W: 1275 mm. H: 2100 mm. D: 500 mm.

EXTEND FREE STANDING MODULE

**6**000-0308

EXTEND WALL MOUNTED

• 6000-0303

#### FREE STANDING

6000-0302