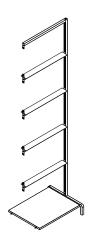

#### WALL MOUNTED

6000-0303

#### CEILING MOUNTED

6000-0304

W: 1900 mm. H: 2219 (+15) mm. D: 150 mm.

EXTEND WALL MOUNTED MODULE

6000-0310

EXTEND CEILING MOUNTED

6000-0304

W: 1900 mm. H: 2490 (+30) mm. D: 75 mm.

EXTEND CEILING MOUNTED MODULE

● 6000-0309