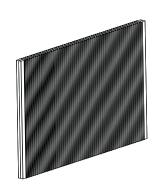

# ACCUSTIC PANELS WHEN PRIVACY IS NEEDED

One of Extend's core features besides being a bookcase is to make small spaces by using Extend as a divider.

To help accommodate this feature we have made it so acoustic felt panels can be inserted in between the vertical profiles. The felt material is both flexible and stiff enough in itself, that it does not need fittings to hold it in place. It can easily be fitted in Extend without any tools needed.

The felt material is of good quality, which secures high performance and a green profile. The felt is made of up to 70% recycled polyester (from PET bottle flakes) The felt functions well in any environment due to its sound absorbing properties (Class B).

D: 200 mm:

ACUSTIC FELT PANEL // DARK GREY

• 6000-0275-0026 W: 600 mm. H:400 mm.

ACUSTIC FELT PANEL // BEIGE

6000-0275-0006W: 600 mm. H:400 mm.

WHEEL (PACK WITH TWO)

• 6000-0311

16

#### FELT PANELS (Acoustic Class b)

6000-0275-0026 // 6000-0275-0006