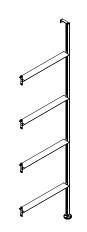

flexible and stiff enough in itself, that it does not need fittings to hold it in place. It can easily be fitted in Extend without any tools needed.

The felt material is of good quality, which secures high performance and a green profile. The felt is made of up to 70% recycled polyester (from PET bottle flakes) The felt functions well in any environment due to its sound absorbing properties (Class B).



#### CONTACT

PJ Production Haarup Skovvej 2 8800 Silkeborg

info@pj-production.dk +45 86 81 23 75

www.pj-production.dk www.aptocollection.dk

#### APTO EXTEND COLLECTION

#### PRODUCT OVERVIEW



EXTEND FREE STANDING

6000-0302

W: 1275 mm. H: 2100 mm. D: 500 mm.



EXTEND FREE STANDING MODULE

**6**000-0308



EXTEND WALL MOUNTED

• 6000-0303

W: 1900 mm. H: 2219 (+15) mm. D: 150 mm.



EXTEND WALL MOUNTED MODULE

6000-0310



EXTEND CEILING MOUNTED

6000-0304

W: 1900 mm. H: 2490 (+30) mm. D: 75 mm.



EXTEND CEILING MOUNTED MODULE

● 6000-0309



SLIM SHELF

**6**000-0252

D: 75 mm.



WIDE SHELF

**6**000-0253

D: 200 mm.



WIDE SHELF WITH CURVED EDGE

**6**000-0254

D: 200 mm:



ACUSTIC FELT PANEL // DARK GREY

• 6000-0275-0026 W: 600 mm. H:400 mm.



ACUSTIC FELT PANEL // BEIGE

6000-0275-0006W: 600 mm. H:400 mm.



WHEEL (PACK WITH TWO)

• 6000-0311

16

#### FREE STANDING

6000-0302



#### WALL MOUNTED

6000-0303



#### CEILING MOUNTED

6000-0304



#### FREE STANDING EXTRA MODULE

6000-0308



#### WALL MOUNTED EXTRA MODULE

6000-0310



#### CEILING MOUNTED EXTRA MODULE

6000-0309



#### SLIM SHELF

6000-0252



#### WIDE SHELF

6000-0253



#### WIDE SHEL