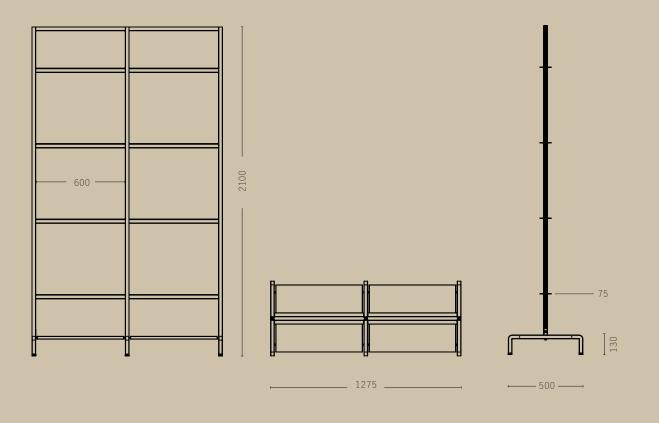

#### PRODUCT OVERVIEW

EXTEND FREE STANDING

6000-0302

W: 1275 mm. H: 2100 mm. D: 500 mm.

EXTEND FREE STANDING MODULE

**6**000-0308

EXTEND WALL MOUNTED

• 6000-0303

#### FREE STANDING

6000-0302