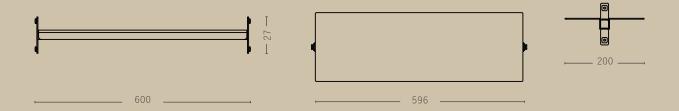

SLIM SHELF

**6**000-0252

D: 75 mm.

WIDE SHELF

**6**000-0253

D: 200 mm.

WIDE SHELF WITH CURVED EDGE

**6**000-0254

D: 200 mm:

ACUSTIC FELT PANEL // DARK GREY

• 6000-0275-0026 W: 600 mm. H:400 mm.

ACUSTIC FELT PANEL // BEIGE

6000-0275-0006W: 600 mm. H:400 mm.

WHEEL (PACK WITH TWO)

• 6000-0311

16