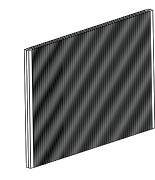

# ACCUSTIC PANELS WHEN PRIVACY IS NEEDED

One of Extend's core features besides being a bookcase is to make small spaces by using Extend as a divider.

To help accommodate this feature we have made it so acoustic felt panels can be inserted in between the vertical profiles. The felt material is both flexible and stiff enough in itself, that it does not need fittings to hold it in place. It can easily be fitted in Extend without any tools needed.

The felt material is of good quality, which secures high performance and a green profile. The felt is made of up to 70% recycled polyester (from PET bottle flakes) The felt functions well in any environment due to its sound absorbing properties (Class B).

D: 200 mm:

ACUSTIC FELT PANEL // DARK GREY

• 6000-0275-0026 W: 600 mm. H:400 mm.

ACUSTIC FELT PANEL // BEIGE

6000-0275-0006W: 600 mm. H:400 mm.

WHEEL (PACK WITH TWO)

• 6000-0311

16

#### FELT PANELS (Acoustic Class b)

6000-0275-0026 // 6000-0275-0006