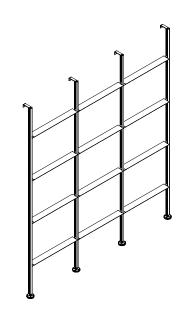

#### FREE STANDING EXTRA MODULE

6000-0308

#### WALL MOUNTED EXTRA MODULE

6000-0310

#### CEILING MOUNTED EXTRA MODULE

6000-0309