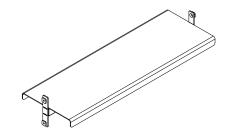

SLIM SHELF

**6**000-0252

D: 75 mm.

WIDE SHELF

**6**000-0253

D: 200 mm.

WIDE SHELF WITH CURVED EDGE

**6**000-0254

#### WIDE SHELF

6000-0253

#### WIDE SHELF WITH CURVED EDGE

6000-0254