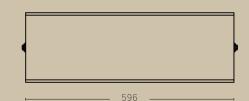

SLIM SHELF

**6**000-0252

D: 75 mm.

WIDE SHELF

**6**000-0253

D: 200 mm.

WIDE SHELF WITH CURVED EDGE

**6**000-0254

D: 200 mm:

ACUSTIC FELT PANEL // DARK GREY

• 6000-0275-0026 W: 600 mm. H:400 mm.

ACUSTIC FELT PANEL // BEIGE

6000-0275-0006W: 600 mm. H:400 mm.

WHEEL (PACK WITH TWO)

• 6000-0311

16