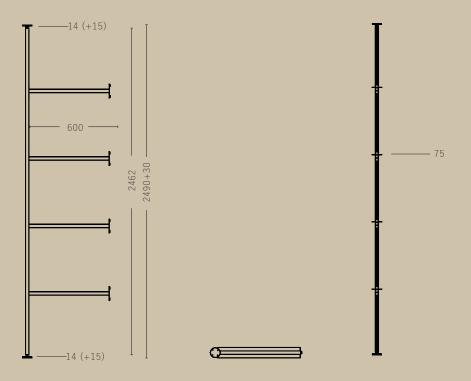

W: 1900 mm. H: 2219 (+15) mm. D: 150 mm.

EXTEND WALL MOUNTED MODULE

6000-0310

EXTEND CEILING MOUNTED

6000-0304

W: 1900 mm. H: 2490 (+30) mm. D: 75 mm.

EXTEND CEILING MOUNTED MODULE

● 6000-0309

#### CEILING MOUNTED

6000-0304

#### CEILING MOUNTED EXTRA MODULE

6000-0309