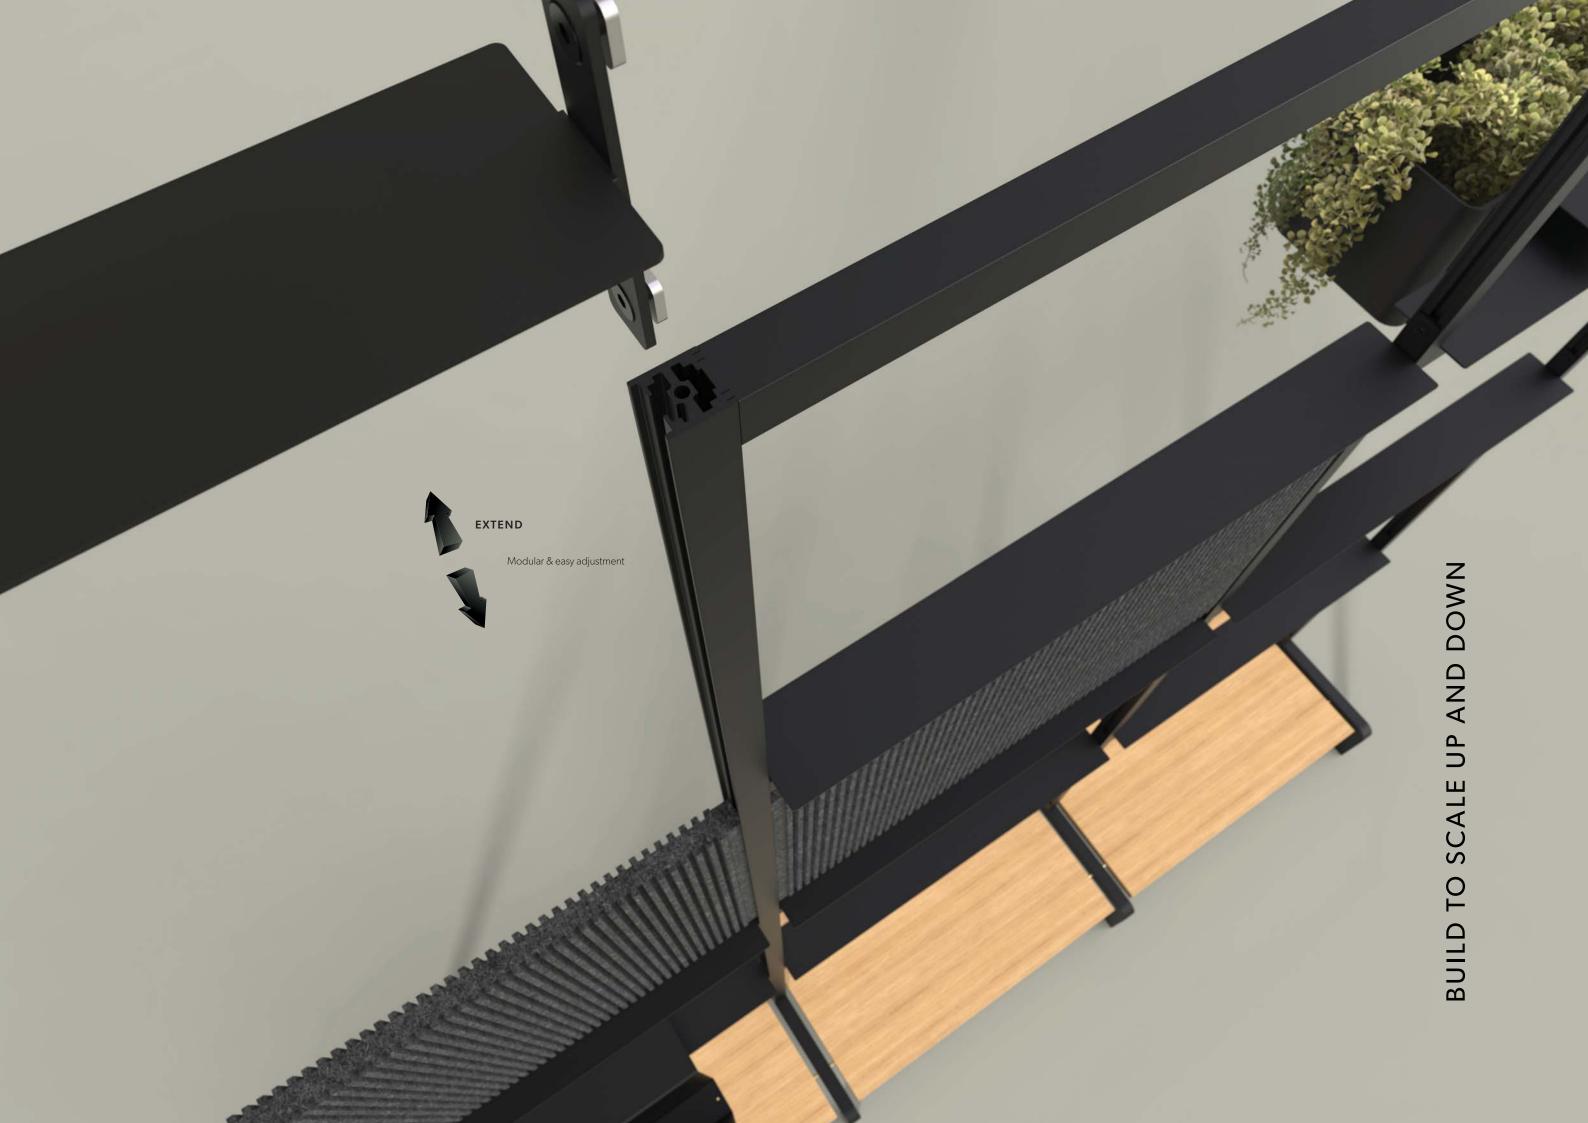

## EXTEND

## CHANGE SHELVES ADJUST THE HEIGHT

Extend is inspired by the rough New Yorker style, consisting of raw brick walls and black coated steel. The core idea is a system offering limitless opportunities to divide spaces into zones or provide privacy without isolation and encourage idea sharing through adaptable configurations.

Another inspiration for Extend is flexibility and multifunctional use, which is fundamental in APTO.

The design of Extend is flexible. It is made by a set of very simple parts. The vertical profile has tracks where shelves can slide freely and later fixed. This makes it possible to change the height of any shelf to one's exact preference.

The fittings to attach shelves are made so when fixed, they press against an inner wall in the vertical profile, to secure a strong and precise grip.