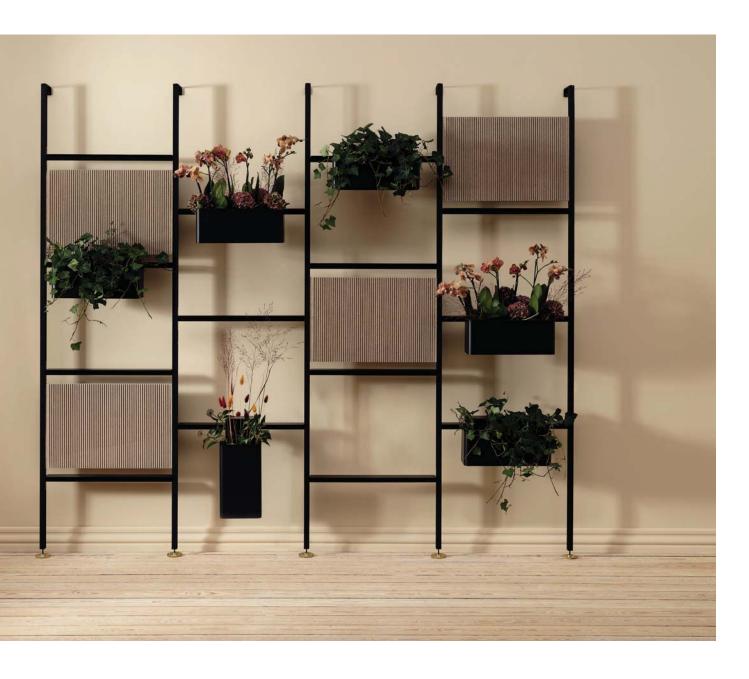

### LIMITLESS DESIGN SUPPORTING THE RAPIDLY CHANHING MODERN OFFICE ENVIRONMENT

Rasmus Nielson - Industrial designer at Pj Production

Extend is a scalable wall system, offering limitless opportunities to divide office environments into zones, provide privacy without isolation and encourage idea-sharing through adaptable configurations.

Designed by the house of PJ Production as a new collection under the brand name APTO. The profile is produced in anodized aluminum, which is surface-treated with fine structure powder coating. Build with components such as acoustic room dividers in felt, shelfs, and fits furthermore our APTO Clamp Collection, containing 12 main products such as bookshelf's, small tables, flower box etc. (red more at page 9)

Extend is limitless in what it can offer, supporting the rapidly changing modern office environment, and the solution to complex workplace challenges.

The wall system is designed to fit in the office environment in three different ways:

## BUILD AND DESIGN WITH A PURPOSE

Extend the functionality with APTO Flower Box, that gives a floting sensation. Bringing nature into the working environment add atmosphere and the impression of being closer to nature.