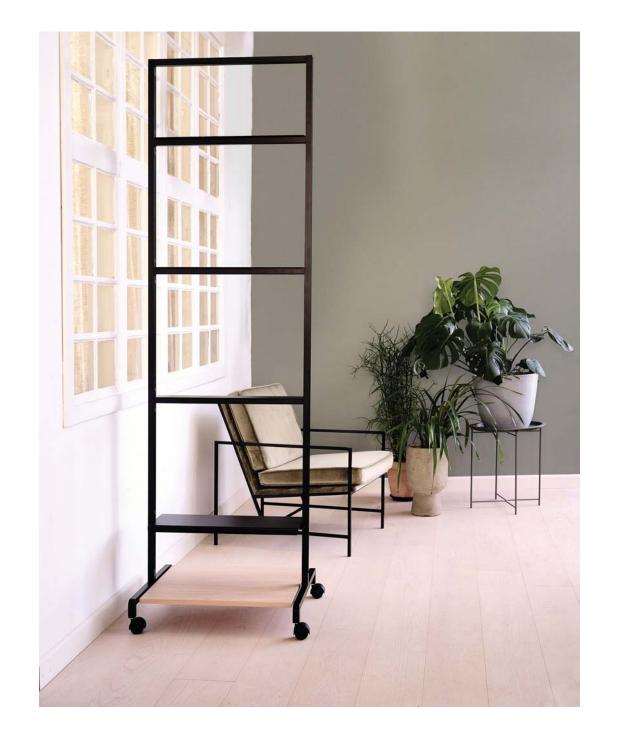

## CHANGE SHELVES ADJUST THE HEIGHT

Extend is inspired by the rough New Yorker style, consisting of raw brick walls and black coated steel. The core idea is a system offering limitless opportunities to divide spaces into zones or provide privacy without isolation and encourage idea sharing through adaptable configurations.

Another inspiration for Extend is flexibility and multifunctional use, which is fundamental in APTO.

The design of Extend is flexible. It is made by a set of very simple parts. The vertical profile has tracks where shelves can slide freely and later fixed. This makes it possible to change the height of any shelf to one's exact preference.

The fittings to attach shelves are made so when fixed, they press against an inner wall in the vertical profile, to secure a strong and precise grip.