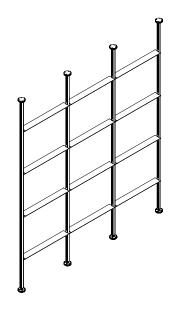

it does not need fittings to hold it in place. It can easily be fitted in Extend without any tools needed.

The felt material is of good quality, which secures high performance and a green profile. The felt is made of up to 70% recycled polyester (from PET bottle flakes) The felt functions well in any environment due to its sound absorbing properties (Class B).



#### CONTACT

PJ Production Haarup Skovvej 2 8800 Silkeborg

info@pj-production.dk +45 86 81 23 75

www.pj-production.dk www.aptocollection.dk

#### APTO EXTEND COLLECTION

#### PRODUCT OVERVIEW



EXTEND FREE STANDING

6000-0302

W: 1275 mm. H: 2100 mm. D: 500 mm.



EXTEND FREE STANDING MODULE

**6**000-0308



EXTEND WALL MOUNTED

• 6000-0303

W: 1900 mm. H: 2219 (+15) mm. D: 150 mm.



EXTEND WALL MOUNTED MODULE

6000-0310



EXTEND CEILING MOUNTED

6000-0304

W: 1900 mm. H: 2490 (+30) mm. D: 75 mm.



EXTEND CEILING MOUNTED MODULE

● 6000-0309



SLIM SHELF

**6**000-0252

D: 75 mm.



WIDE SHELF

**6**000-0253

D: 200 mm.



WIDE SHELF WITH CURVED EDGE

**6**000-0254

D: 200 mm:



ACUSTIC FELT PANEL // DARK GREY

• 6000-0275-0026 W: 600 mm. H:400 mm.



ACUSTIC FELT PANEL // BEIGE

6000-0275-0006W: 600 mm. H:400 mm.



WHEEL (PACK WITH TWO)

• 6000-0311

16

#### FREE STANDING

6000-0302



#### WALL MOUNTED

6000-0303



#### CEILING MOUNTED

6000-0304



#### FREE STANDING EXTRA MODULE

6000-0308



#### WALL MOUNTED EXTRA MODULE

6000-0310



#### CEILING MOUNTED EXTRA MODULE

6000-0309



#### SLIM SHELF

6000-0252



#### WIDE SHELF

6000-0253



#### WIDE SHELF WITH CURVED EDGE

6000-0254







####