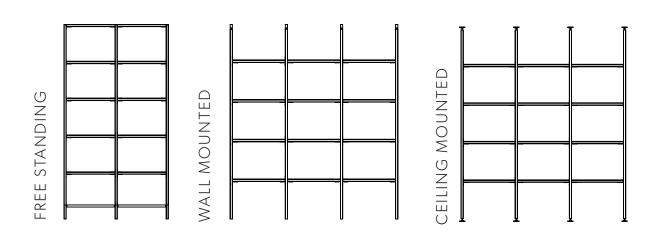

Extend is limitless in what it can offer, supporting the rapidly changing modern office environment, and the solution to complex workplace challenges.

The wall system is designed to fit in the office environment in three different ways:

#### PRODUCT OVERVIEW

EXTEND FREE STANDING

6000-0302

W: 1275 mm. H: 2100 mm. D: 500 mm.

EXTEND FREE STANDING MODULE

**6**000-0308

EXTEND WALL MOUNTED

• 6000-0303

W: 1900 mm. H: 2219 (+15) mm. D: 150 mm.

EXTEND WALL MOUNTED MODULE

6000-0310

EXTEND CEILING MOUNTED

6000-0304

W: 1900 mm. H: 2490 (+30) mm. D: 75 mm.

EXTEND CEILING MOUNTED MODULE

● 6000-0309