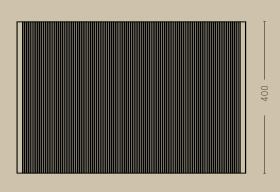

# ACCUSTIC PANELS WHEN PRIVACY IS NEEDED

One of Extend's core features besides being a bookcase is to make small spaces by using Extend as a divider.

To help accommodate this feature we have made it so acoustic felt panels can be inserted in between the vertical profiles. The felt material is both flexible and stiff enough in itself, that it does not need fittings to hold it in place. It can easily be fitted in Extend without any tools needed.

The felt material is of good quality, which secures high performance and a green profile. The felt is made of up to 70% recycled polyester (from PET bottle flakes) The felt functions well in any environment due to its sound absorbing properties (Class B).