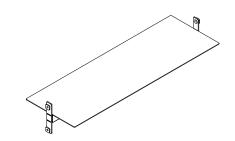

SLIM SHELF

**6**000-0252

D: 75 mm.

WIDE SHELF

**6**000-0253

D: 200 mm.

WIDE SHELF WITH CURVED EDGE

**6**000-0254

#### SLIM SHELF

6000-0252

#### WIDE SHELF

6000-0253