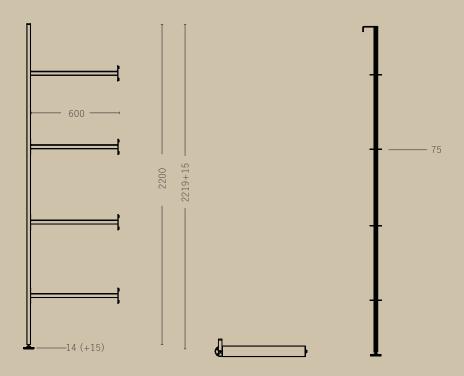

W: 1900 mm. H: 2219 (+15) mm. D: 150 mm.

EXTEND WALL MOUNTED MODULE

6000-0310

EXTEND CEILING MOUNTED

6000-0304

W: 1900 mm. H: 2490 (+30) mm. D: 75 mm.

EXTEND CEILING MOUNTED MODULE

● 6000-0309

#### WALL MOUNTED

6000-0303

#### WALL MOUNTED EXTRA MODULE

6000-0310