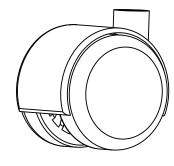

D: 200 mm:

ACUSTIC FELT PANEL // DARK GREY

• 6000-0275-0026 W: 600 mm. H:400 mm.

ACUSTIC FELT PANEL // BEIGE

6000-0275-0006W: 600 mm. H:400 mm.

WHEEL (PACK WITH TWO)

• 6000-0311

16

#### WHEELS

6000-0311

Witteveen Projectinrichting
Ouderkerk a/d Amstel
Tel: 020 - 496 5030
info@witteveen.nl
www.ergonomics.nl
www.project-inrichting.nl