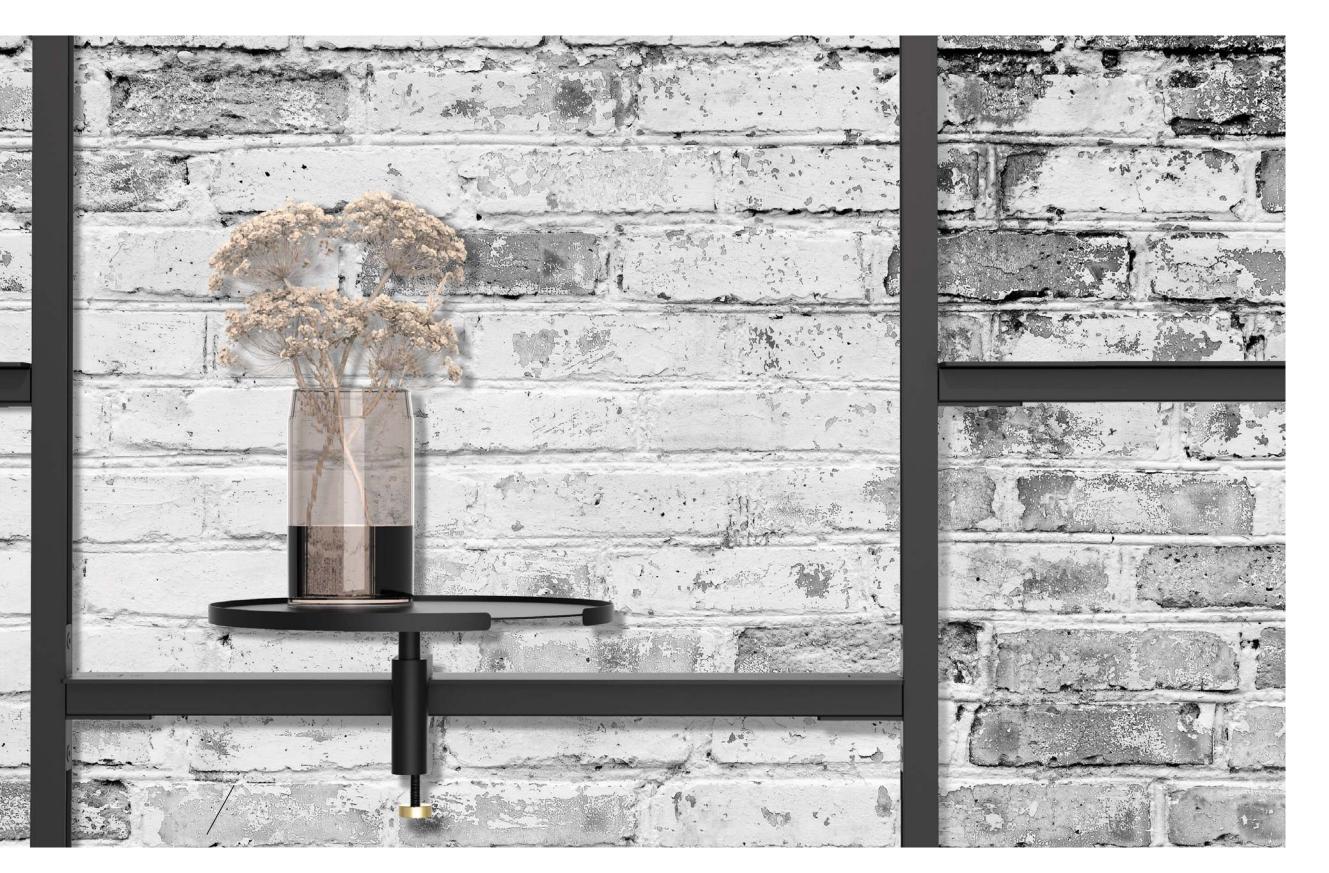

## BUILD AND DESIGN WITH A PURPOSE

Extend the functionality with APTO Flower Box, that gives a floting sensation. Bringing nature into the working environment add atmosphere and the impression of being closer to nature.

Another inspiration for Extend is flexibility and multifunctional use, which is fundamental in APTO.

The design of Extend is flexible. It is made by a set of very simple parts. The vertical profile has tracks where shelves can slide freely and later fixed. This makes it possible to change the height of any shelf to one's exact preference.

The fittings to attach shelves are made so when fixed, they press against an inner wall in the vertical profile, to secure a strong and precise grip.