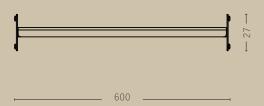

SLIM SHELF

**6**000-0252

D: 75 mm.

WIDE SHELF

**6**000-0253

D: 200 mm.

WIDE SHELF WITH CURVED EDGE

**6**000-0254

D: 200 mm:

ACUSTIC FELT PANEL // DARK GREY

• 6000-0275-0026 W: 600 mm. H:400 mm.

ACUSTIC FELT PANEL // BEIGE

6000-0275-0006W: 600 mm. H:400 mm.

WHEEL (PACK WITH TWO)

• 6000-0311

16