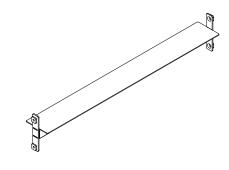

#### SLIM SHELF

6000-0252

#### WIDE SHELF

6000-0253

#### WIDE SHELF WITH CURVED EDGE

6000-0254