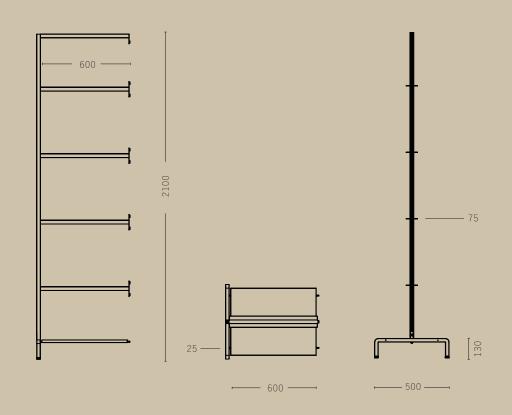

#### PRODUCT OVERVIEW

EXTEND FREE STANDING

6000-0302

W: 1275 mm. H: 2100 mm. D: 500 mm.

EXTEND FREE STANDING MODULE

**6**000-0308

EXTEND WALL MOUNTED

• 6000-0303

#### FREE STANDING

6000-0302