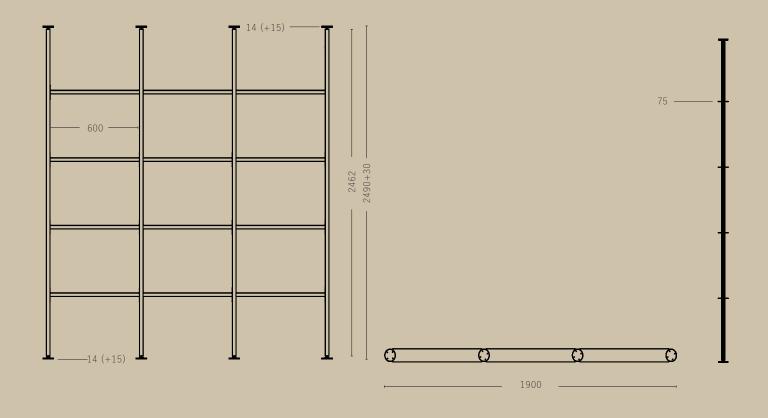

W: 1900 mm. H: 2219 (+15) mm. D: 150 mm.

EXTEND WALL MOUNTED MODULE

6000-0310

EXTEND CEILING MOUNTED

6000-0304

W: 1900 mm. H: 2490 (+30) mm. D: 75 mm.

EXTEND CEILING MOUNTED MODULE

● 6000-0309

#### CEILING MOUNTED

6000-0304

#### CEILING MOUNTED EXTRA MODULE

6000-0309