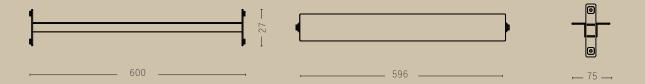

SLIM SHELF

**6**000-0252

D: 75 mm.

WIDE SHELF

**6**000-0253

D: 200 mm.

WIDE SHELF WITH CURVED EDGE

**6**000-0254

#### SLIM SHELF

6000-0252