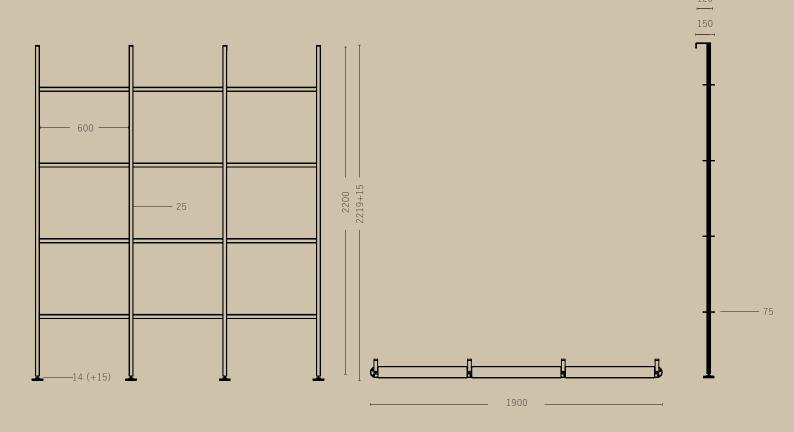

W: 1900 mm. H: 2219 (+15) mm. D: 150 mm.

EXTEND WALL MOUNTED MODULE

6000-0310

EXTEND CEILING MOUNTED

6000-0304

W: 1900 mm. H: 2490 (+30) mm. D: 75 mm.

EXTEND CEILING MOUNTED MODULE

● 6000-0309

#### WALL MOUNTED

6000-0303

#### WALL MOUNTED EXTRA MODULE

6000-0310