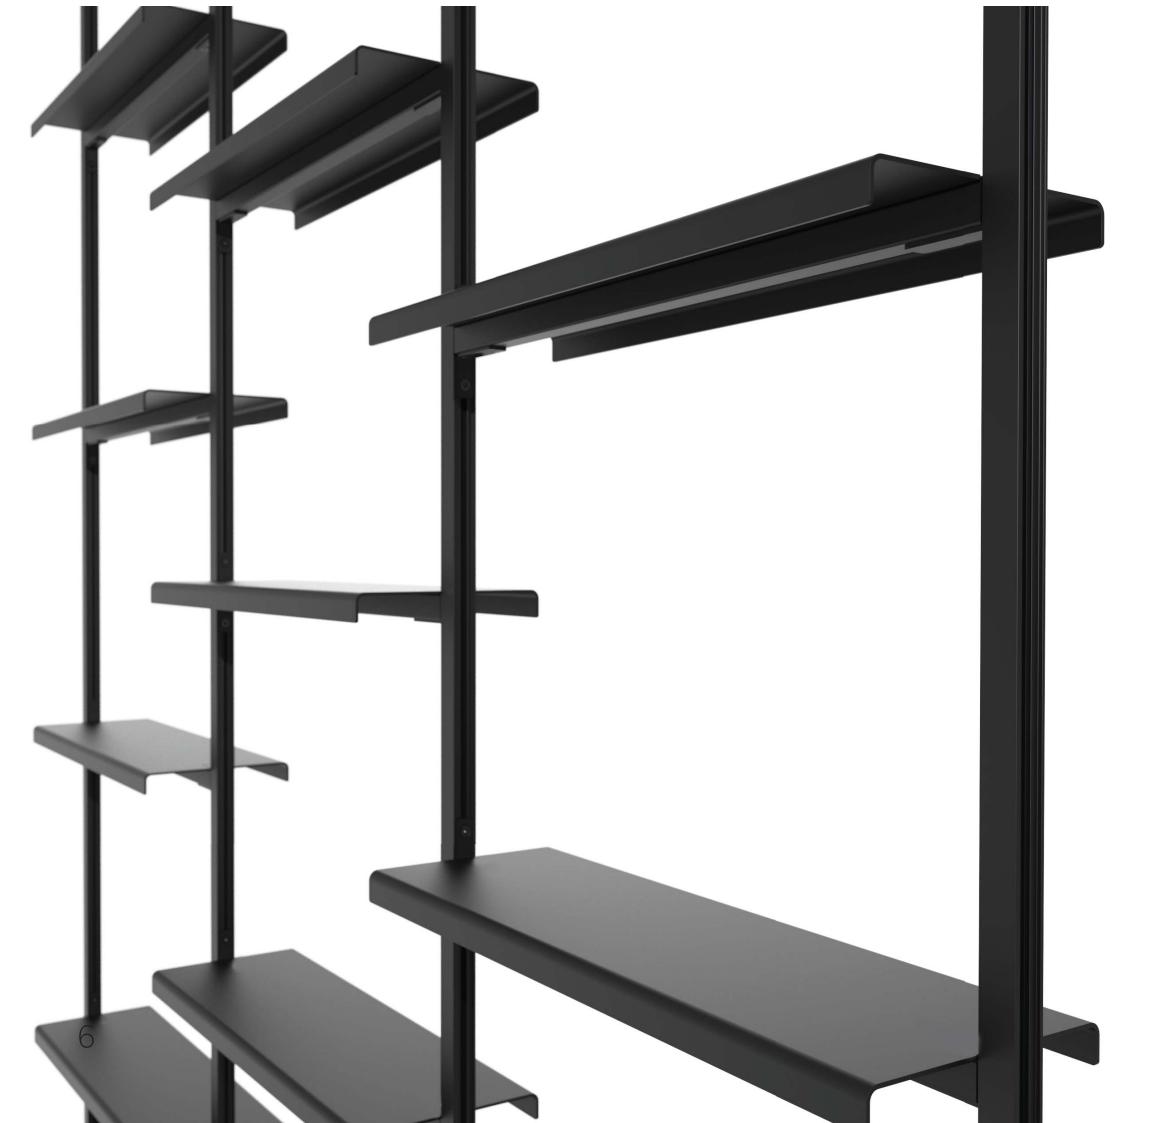

## CHANGE SHELVES ADJUST THE HEIGHT

Extend is inspired by the rough New Yorker style, consisting of raw brick walls and black coated steel. The core idea is a system offering limitless opportunities to divide spaces into zones or provide privacy without isolation and encourage idea sharing through adaptable configurations.

Another inspiration for Extend is flexibility and multifunctional use, which is fundamental in APTO.

The design of Extend is flexible. It is made by a set of very simple parts. The vertical profile has tracks where shelves can slide freely and later fixed. This makes it possible to change the height of any shelf to one's exact preference.

#### PRODUCT OVERVIEW

EXTEND FREE STANDING

6000-0302

W: 1275 mm. H: 2100 mm. D: 500 mm.

EXTEND FREE STANDING MODULE

**6**000-0308

EXTEND WALL MOUNTED

• 6000-0303

SLIM SHELF

**6**000-0252

D: 75 mm.

WIDE SHELF

**6**000-0253

D: 200 mm.

WIDE SHELF WITH CURVED EDGE

**6**000-0254