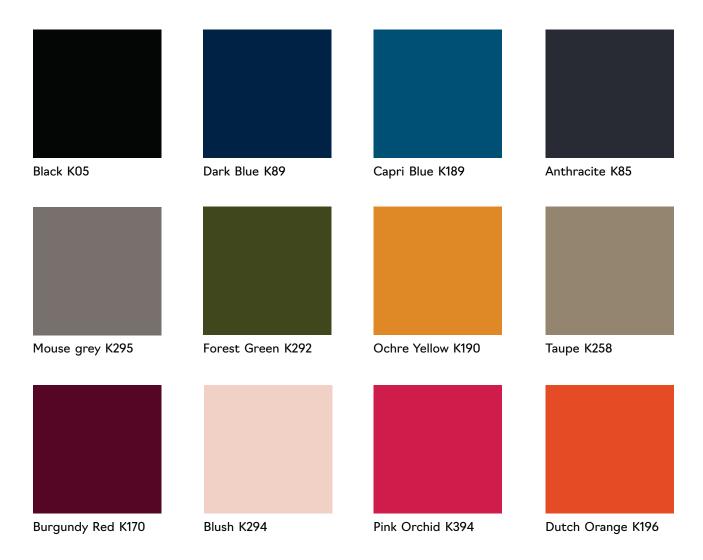

## Stamskin colours

All Stamskin colours may be combined with each other to form bicolor colors