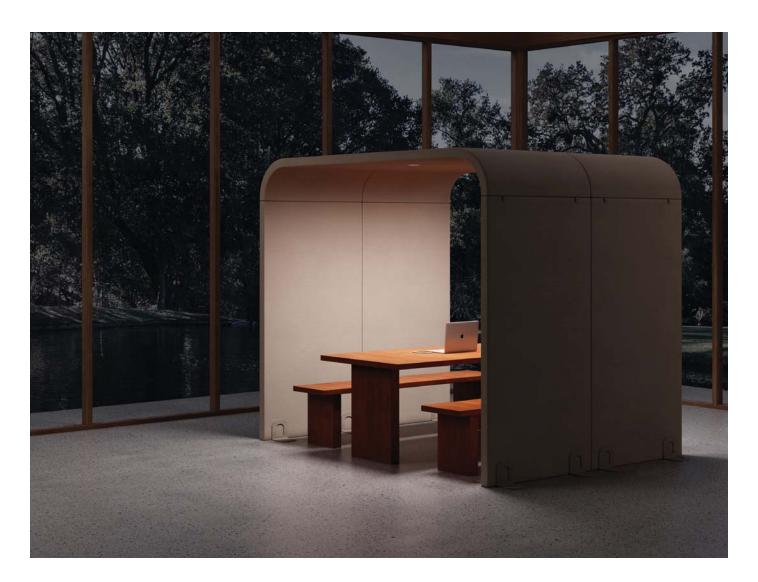

### Arc

### Floor and ceiling

Arc is a sound absorbing furniture including 2 floor screens and a roof. It helps you to create a feeling of enclosure. Walls and roof together create a defined space within a bigger space. It can be placed freestanding or against a wall, to easily shield off and create a quiet atmosphere.