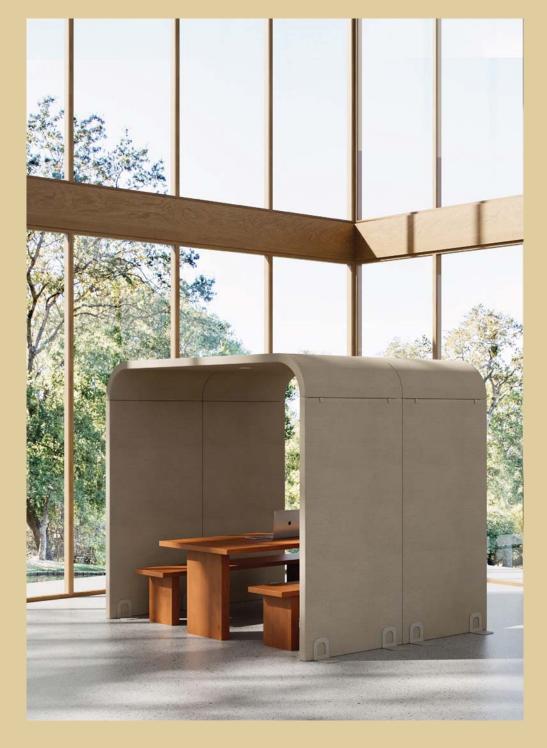

### Arc

### Floor and ceiling

Arc is a sound absorbing furniture including 2 floor screens and a roof. It helps you to create a feeling of enclosure. Walls and roof together create a defined space within a bigger space. It can be placed freestanding or against a wall, to easily shield off and create a quiet atmosphere.

DESIGN

Plywood frame with stone wool filling and textile cover.

 $5~\rm{mm}$  (0.2") foot + 1900 mm (74.8") screen + 330 mm (13"). Height: 2235 mm (88") from floor to the top of Arc. Inner dimensions from floor to ceiling of Arc is 2165 mm (85.2").